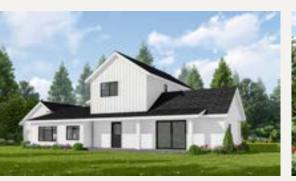

#### Modern Farmhouse

LIVING AREA 2179 sq ft

3/4 = 3 =

Independent living at it's finest! Mother-In-Law Suite with it's own side entrance & kitchenette. This plan also has a master suite plus another upper suite including 3 full bathrooms.