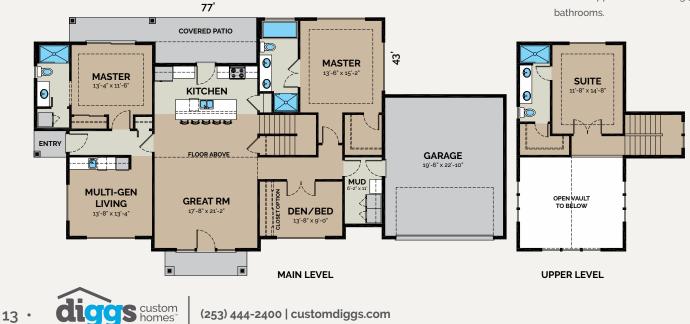

#### *Modern Craftsman* LIVING AREA 1330 sq ft

Independent living at it's finest! Mother-In-Law Suite with it's own side entrance & kitchenette. This plan also has a master suite plus another upper suite including 3 full bathrooms.

#### Modern Farmhouse

LIVING AREA 2179 sq ft

3/4 = 3 =

Independent living at it's finest! Mother-In-Law Suite with it's own side entrance & kitchenette. This plan also has a master suite plus another upper suite including 3 full bathrooms.