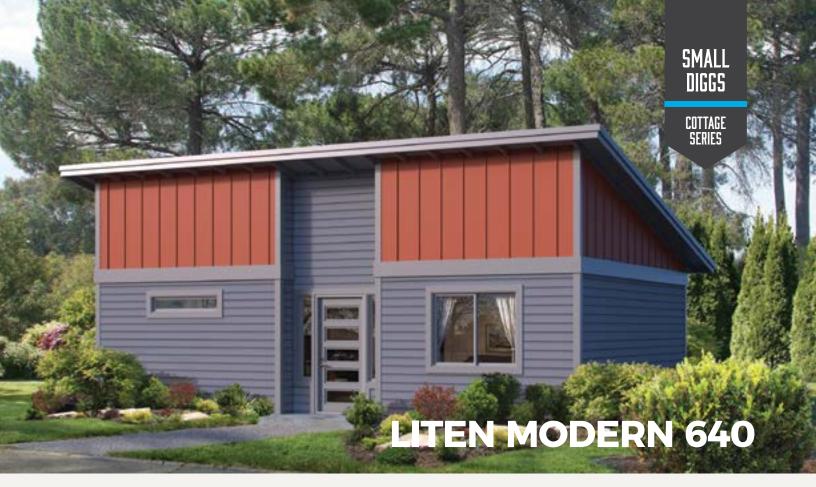

#### **Modern** LIVING AREA 640 sq ft

 $2 \equiv 1 \equiv$ 

Part of our budget-friendly series, The Liten is picture-perfect for your backyard cottage without breaking the bank.

The Liten Modern features contemporary styling with a simplistic feel.