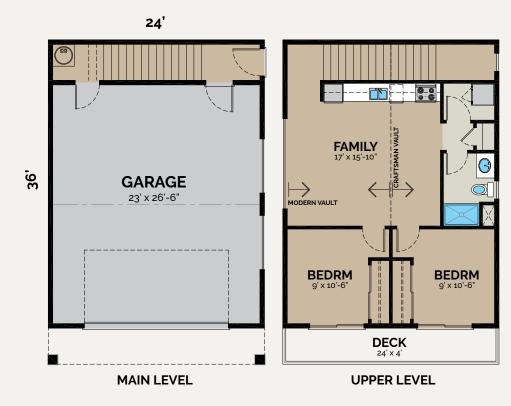

#### *Modern* LIVING AREA 768 sq ft

Simple but yet very practical. This carriage house is comfortable yet very small foot print will fit in almost any backyard.

The Von Haus has a full sized two car garage, two bedrooms and full bath along with a laundry room. You'll love the roomy living room with integrated kitchen.