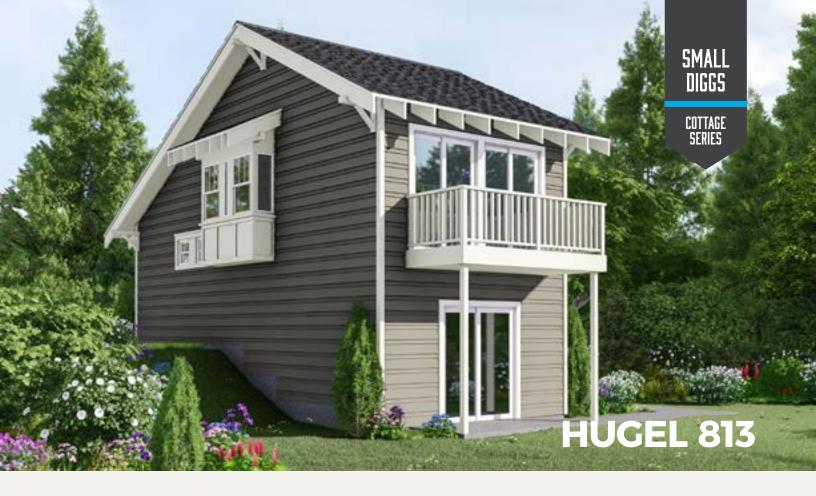

#### *Craftsman* LIVING AREA 813 sq ft

 $2 \simeq 2 \simeq$ 

Split-level designs are rare in ADU and small house plans. This highly space-efficient Craftsman design features generous room sizes within a compact envelope. The upper level has view-capturing bay windows in the kitchen and eating area plus a space-extending balcony/ deck off the living room. The dining alcove works well for built-in seating or conventional furniture. Two large bedrooms on separate levels feature generous closet space and convenient, adjacent, full bathrooms ideal for guests.