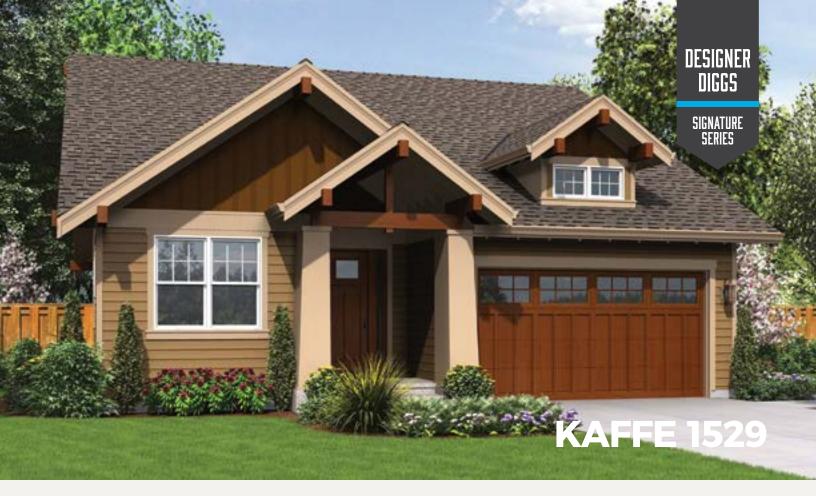

#### **Craftsman Ranch** LIVING AREA 1529 sq ft

 $3 \simeq 2 \simeq$ 

Combining the architectural styles of Craftsman home plans and ranch house plans, the Kaffe home is perfect for those wanting a traditional, yet relaxed living space. This Craftsman Ranch-style house brings a modern twist to the architectural styles of the American West while putting an emphasis on simple handcrafted designs and beautiful details. The Kaffe home comes with three bedrooms, two full bathrooms, and other fine amenities that make this home cozy and efficient for smaller households.

Upon entering this charming home, you are welcomed by the foyer and two of the bedrooms, each equipped with their own closet and a shared a bathroom. A laundry room

(253) 444-2400 | customdiggs.com

**Craftsman** LIVING AREA 1692 sq ft