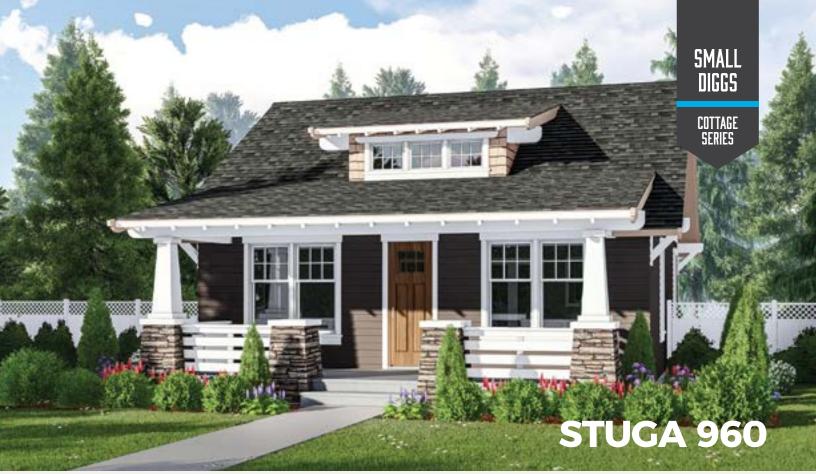

#### *Craftsman* LIVING AREA 960 sq ft

 $1 \equiv 1 \equiv$ 

If you're looking for a vacation home, the Stuga will become your idyllic personal resort. Empty nesters will enjoy the beauty and efficiency that the Stuga provides. And, if you're just starting out, this modest home makes a wonderful, cost-effective first investment.

To the rear of the home, you'll find a matching back porch. French doors flanked by picture windows give the home such pleasing symmetry that you'll want to spend hours enjoying the shade of the porch from a comfortable chair.