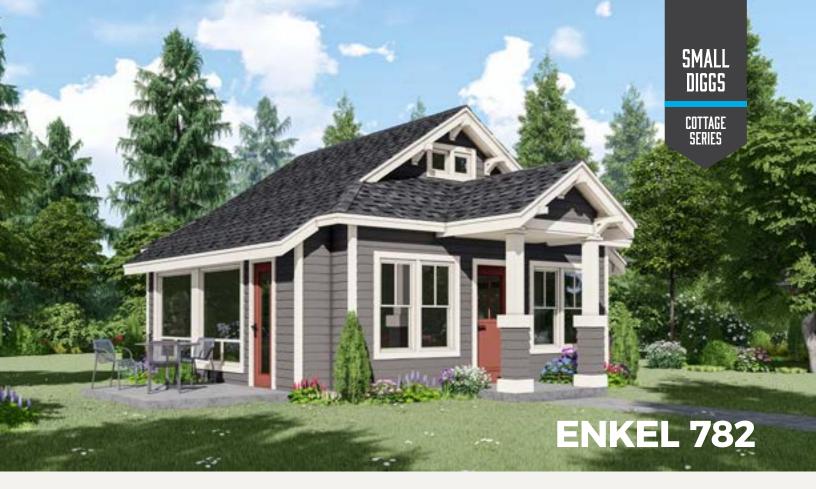

#### Craftsman LIVING AREA 782 sq ft

2 1 =

A classic Craftsman design with a signature welcoming and protective front porch can be embellished with additional period detail. Adding an enclosure creates a traditional screened porch — a practical benefit in many regions. Generous windows and convenient door access enhance the outdoor connection.

This spacious, floor plan has most of the features of a larger house in an efficient, easily expanded, envelope with virtually no wasted space.

©2018 All Rights Reserved - Small Diggs LLC - Diggs Custom Homes. Any use, modification or derivative works of floor plans without permission constitutes copyright infringement. Plan numbers indicate approximate square footage of living space. All 3D renderings of elevations show optional features and reflect artists interpretation may not represent the finished product. Builder reserves the right to change specifications and price without notice or obligation. See a Diggs Sales Consultant for details.