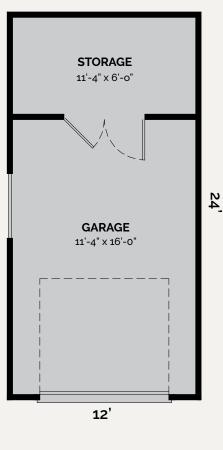

# **GARAGE DIGGS**

When you want to add an additional detached garage to your site built home, check out our adorable garage options. Each garage exterior will be architecturally matched to your home.

**Craftsman** AREA 288 sq ft

56 · diggs custom (253) 444-2400 | customdiggs.com

**Craftsman** AREA 441 sq ft

57 · diggs custom (253) 444-2400 | customdiggs.com