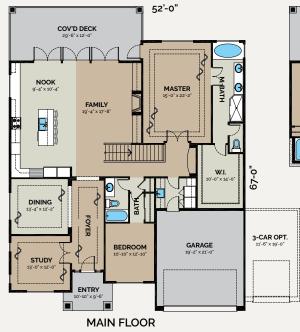

#### **Craftsman** LIVING AREA 3570 sq ft

3 m 3 m

54 · diggs custom homes (253) 444-2400 | customdiggs.com

CATEGORY