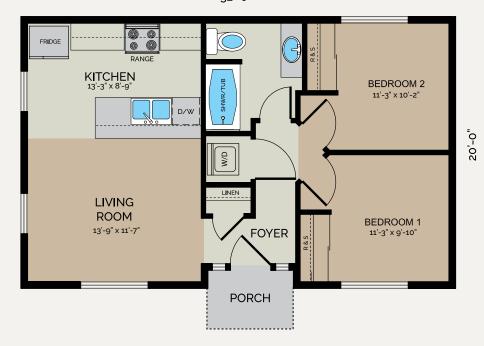

#### **Modern** LIVING AREA 640 sq ft

 $2 \equiv 1 \equiv$ 

Part of our budget-friendly series, The Liten is picture-perfect for your backyard cottage without breaking the bank.

The Liten Modern features contemporary styling with a simplistic feel.

#### *Craftsman* LIVING AREA 640 sq ft

 $2 \equiv 1 \equiv$ 

This versions features the same floor plan as The Liten Modern but with traditional Craftsman look and feel.

diggs custom (253) 444-2400 | customdiggs.com