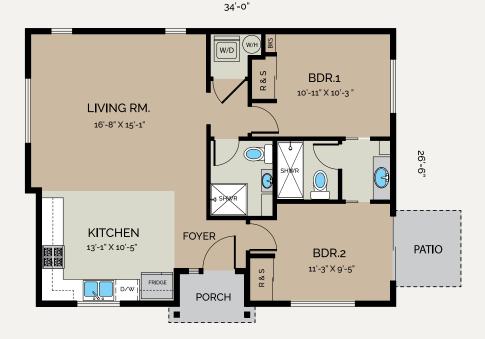

32 · diggs custom homes

(253) 444-2400 | customdiggs.com

34'-0"

*Modern* LIVING AREA 840 sq ft

This version of the Karna offers a Modern contemporary styling that you won't see just anywhere.

The Karna is an extremely practical home that is value engineered to cost less. Great as an ADU or stand-alone residence..

#### *Craftsman* LIVING AREA 840 sq ft

The Karna Craftsman harkens back to the 1920s with it's rich traditional style.

The Karna is an extremely practical home that is value engineered to cost less. Great as an ADU or stand-alone residence.