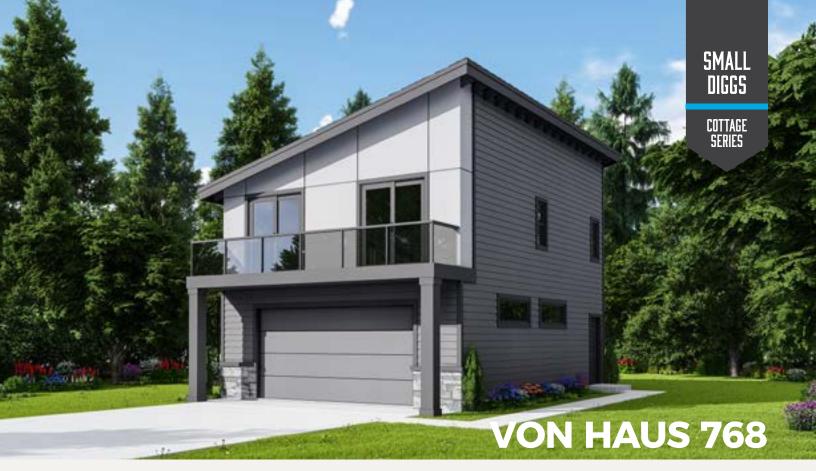

#### *Modern* LIVING AREA 768 sq ft

Simple but yet very practical. This carriage house is comfortable yet very small foot print will fit in almost any backyard.

The Von Haus has a full sized two car garage, two bedrooms and full bath along with a laundry room. You'll love the roomy living room with integrated kitchen.

(253) 444-2400 | customdiggs.com

30 .