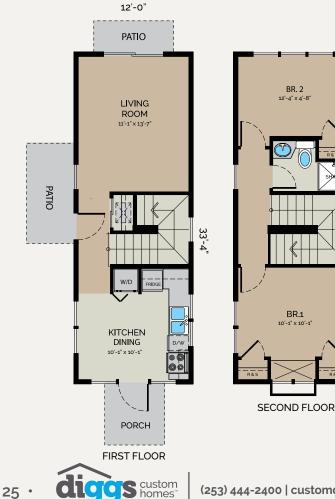

#### **Craftsman** LIVING AREA 756 sq ft

2 = 1 =

Crisp and contemporary, this design enlarges and enhances second floor spaces with bay windows creating expressive exterior volumes. The design features a large, welcoming and protective canopy. The plan packs numerous features and functions into a 756 square foot envelope which is easily expanded for non-ADU uses. The ground floor, open floor plan features two connections to the outdoors: from the