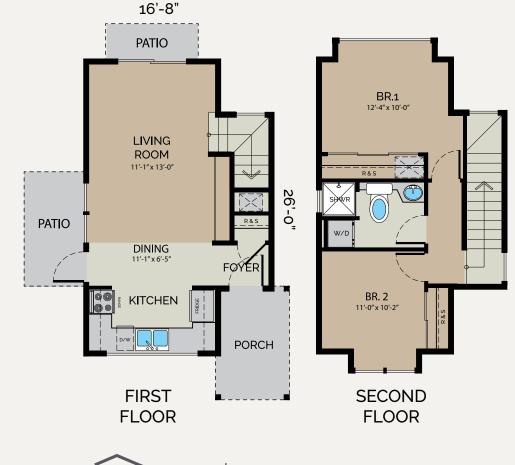

#### **Craftsman** LIVING AREA 768 sq ft

Simple but yet very practical. This carriage house is comfortable yet very small foot print will fit in almost any backyard.

The Von Haus has a full sized two car garage, two bedrooms and full bath along with a laundry room. You'll love the roomy living room with integrated kitchen.