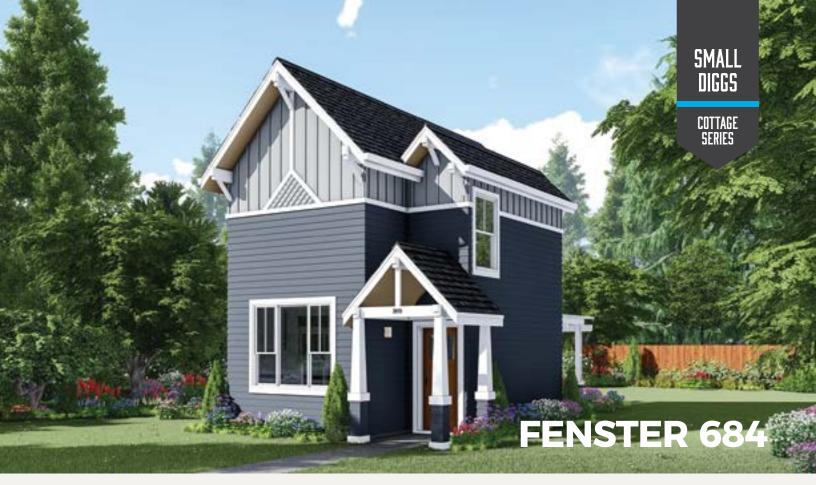

#### **Craftsman** LIVING AREA 684 sq ft

1 🚔 1 🖃

An elegant Craftsman design with a hint of Victorian charm. An open plan delivers the spatial expansiveness of a loft with a highly functional arrangement. Spacious far beyond its modest area, the open plan ground floor features a wall-towall kitchen arrangement with the (recommended) option of a ten-foot ceiling height when framed into the attic space above.

23 · **diggs** custom homes

(253) 444-2400 | customdiggs.com

SERIES