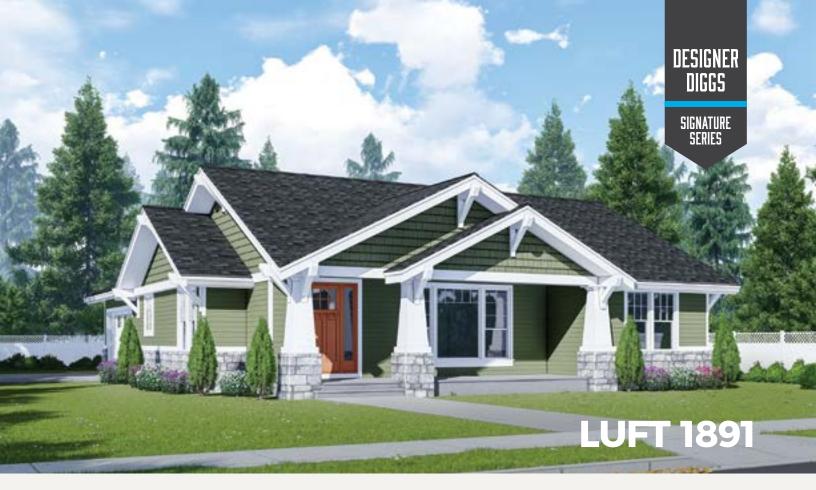

#### **Craftsman** LIVING AREA 1891 sq ft

# 3 <u>\_</u>

If you prefer the look of Craftsman homes, you'll love the details this plan includes. Wide-based columns across the front porch, Mission Style windows and a balanced mix of exterior materials add up to true good looks. Living spaces are exceptional and feature wideopen areas as well as private retreats.

A huge skylight over an island eating counter brightens the kitchen. The dining room has sliding glass doors opening to a rear patio. A private office space opens through double doors near the kitchen. A two-car garage is reached via a service hallway that contains a laundry room, a walk-in pantry and a closet.