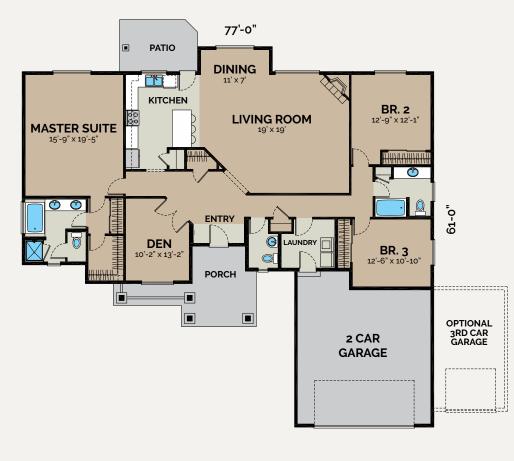

ctive.* 







#### **Traditional** LIVING AREA 1304 sq ft

 $2 \equiv 2 \equiv$ 

The Hoft is a neighborhood friendly two-bedroom home with a den and spacious kitchen. You'll love the twocar garage during those wet and rainy days.

6 · **diggs** custom homes (253) 444-2400 | customdiggs.com





S custom homes<sup>™</sup>

•

**7** •

#### **Modern** LIVING AREA 1710 sq ft

4⊨ 3≘

The Stak was designed for very narrow lots without sacrificing living space. You'll love the spacious kitchen with a completely open floorplan to the dining and living.

(253) 444-2400 | customdiggs.com



#### **ELEVATION B**





Craftsman LIVING AREA 1736 sq ft

3 a 2 a

S custom 8. • 

(253) 444-2400 | customdiggs.com



### *Craftsman* LIVING AREA 1840 sq ft



(253) 444-2400 | customdiggs.com

**9** •





S custom homes<sup>™</sup>

Q

.

10 .

*Craftsman* LIVING AREA 2116 sq ft

3 2.5

(253) 444-2400 | customdiggs.com

CATEGORY

# GENERATION SERIES

Multi Diggs is our collection of next-generation and duplex floor plans. Like having a home inside of a home. Imagine family living with you, without actually living with you.







#### *Modern Craftsman* LIVING AREA 1330 sq ft



Independent living at it's finest! Mother-In-Law Suite with it's own side entrance & kitchenette. This plan also has a master suite plus another upper suite including 3 full bathrooms.

(253) 444-2400 | customdiggs.com

S custom homes<sup>™</sup>

12 .







#### Modern Farmhouse

LIVING AREA 2179 sq ft

3/4 = 3 =

Independent living at it's finest! Mother-In-Law Suite with it's own side entrance & kitchenette. T