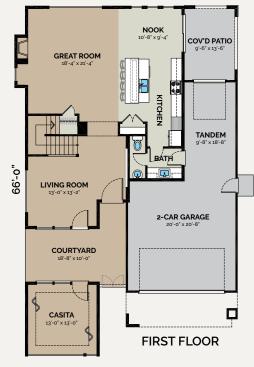

#### *Crafstman* LIVING AREA 2404 sq ft

3 3

One of our larger practical floorplans, the Skog boasts lots of livingspace in a nice ranch-style one-story. Three car garage, study, formal dining and an open great-room.

47 ·

S custom homes<sup>™</sup>

48 ·

.

• ( •

*Lodge* LIVING AREA 2153 sq ft

3⊨ 3⊟

(253) 444-2400 | customdiggs.com