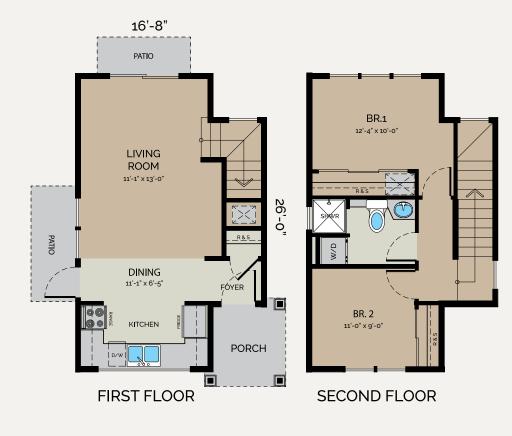

#### **Craftsman** LIVING AREA 745 sq ft

2 = 1 =

A stylish, classic, Craftsman design featuring a distinctive, welcoming and protective front porch. The plan packs plenty of features and functions into its 750 square foot envelope which is easily expanded for non-ADU uses. The ground floor, open floor plan has two connections to the outdoors: from the living room at the rear, and at the side conveniently adjacent to the kitchen. Adding an enclosure at the living room end creates a