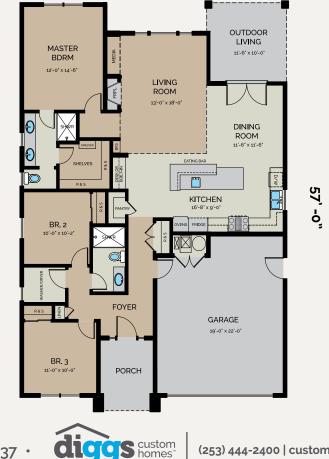

Upon entering this charming home, you are welcomed by the foyer and two of the bedrooms, each equipped with their own closet and a shared a bathroom. A laundry room

(253) 444-2400 | customdiggs.com

**Craftsman** LIVING AREA 1692 sq ft