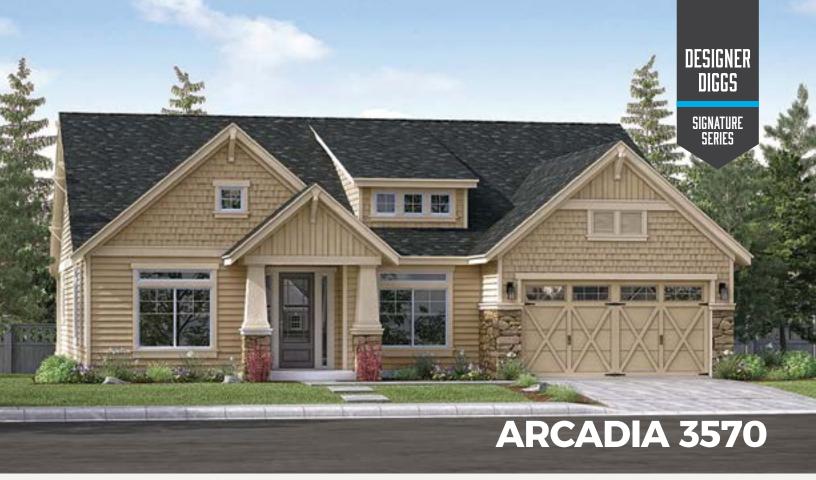

#### **Craftsman** LIVING AREA 3570 sq ft

3 m 3 m

54 · diggs custom homes (253) 444-2400 | customdiggs.com

CATEGORY