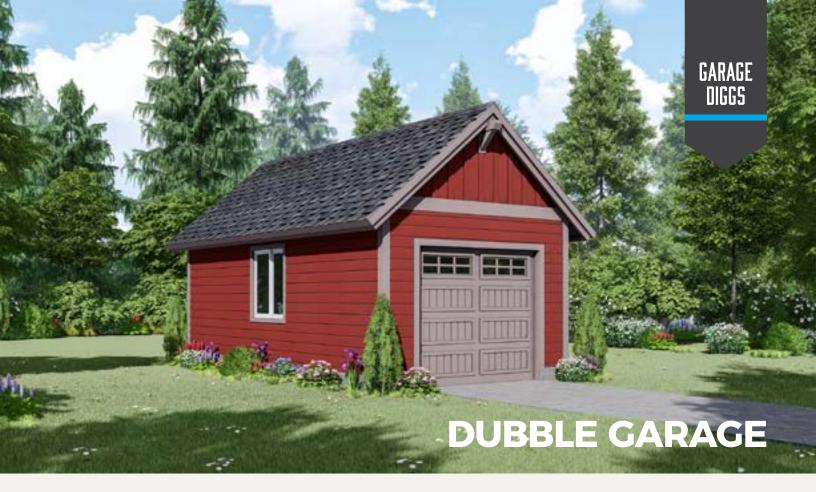

# **GARAGE DIGGS**

When you want to add an additional detached garage to your site built home, check out our adorable garage options. Each garage exterior will be architecturally matched to your home.

**Craftsman** AREA 288 sq ft

56 · diggs custom (253) 444-2400 | customdiggs.com

**Craftsman** AREA 441 sq ft

57 · diggs custom (253) 444-2400 | customdiggs.com