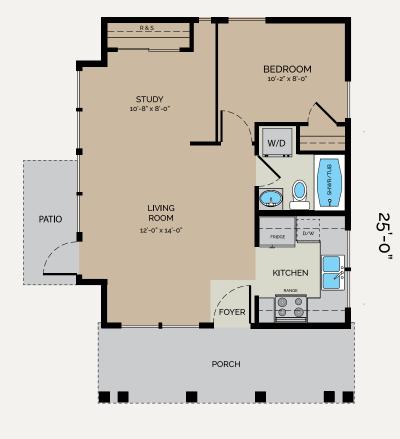

(253) 444-2400 | customdiggs.com

22'-0"

**Craftsman** LIVING AREA 536 sq ft

 $1 \ge 1 \ge$ 

A charming Craftsman bungalow design featuring a welcoming, full-width front porch. Its minimal footprint makes it an ideal budget choice for for those wanting or needing two bedrooms. At just 540 sq ft the floor plan delivers a little bit of everything—with literally no wasted space. Its modest area makes for affordability while the layout delivers flexibility and functionality. The Flex Room can be a second bedroom, office, guest space or a cozy TV watching alcove. In a departure from the usual open plan (and tiny kitchen) you get an efficient u-shaped kitchen with ample storage set off from the main space.