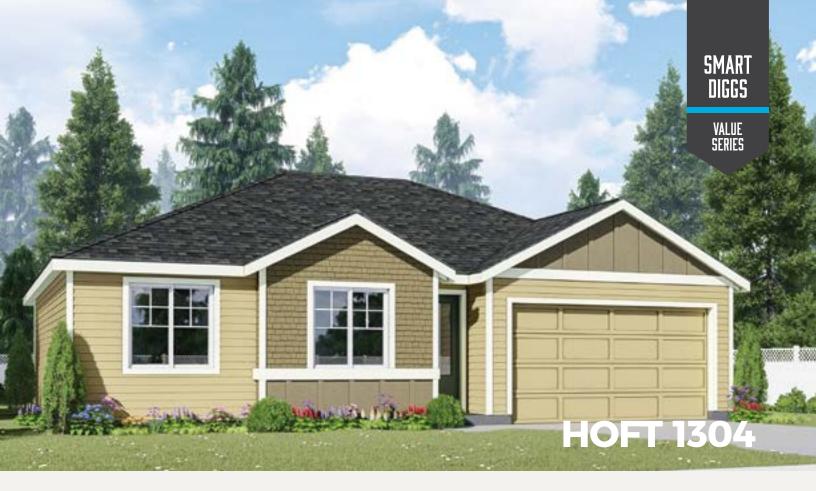

#### **Traditional** LIVING AREA 1304 sq ft

 $2 \equiv 2 \equiv$ 

The Hoft is a neighborhood friendly two-bedroom home with a den and spacious kitchen. You'll love the twocar garage during those wet and rainy days.