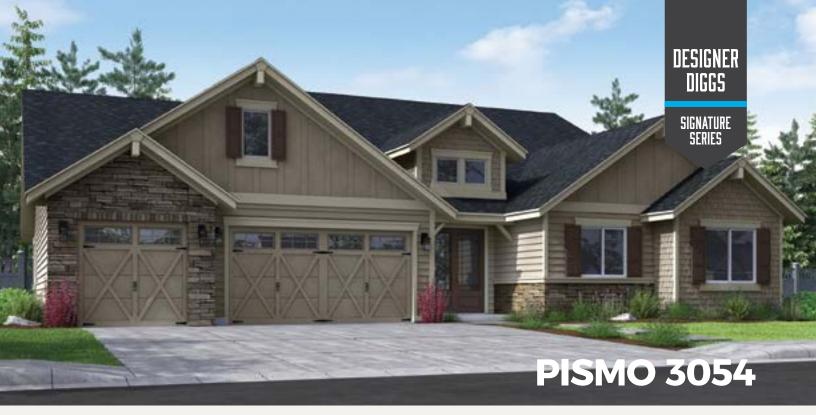

# Traditional

LIVING AREA 3054 sq ft

3⊨ 3⊨

(253) 444-2400 | customdiggs.com

51 ·

**Modern** LIVING AREA 3170 sq ft

3⊨ 3⊟

52 · **diggs** custom homes"