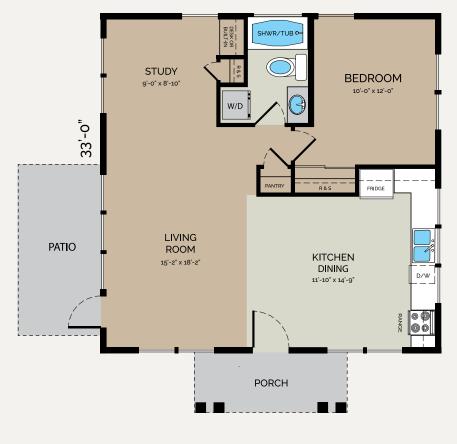

#### *Craftsman* LIVING AREA 813 sq ft

 $2 \simeq 2 \simeq$ 

Split-level designs are rare in ADU and small house plans. This highly space-efficient Craftsman design features generous room sizes within a compact envelope. The upper level has view-capturing bay windows in the kitchen and eating area plus a space-extending balcony/ deck off the living room. The dining alcove works well for built-in seating or conventional furniture. Two large bedrooms on separate levels feature generous closet space and convenient, adjacent, full bathrooms ideal for guests.