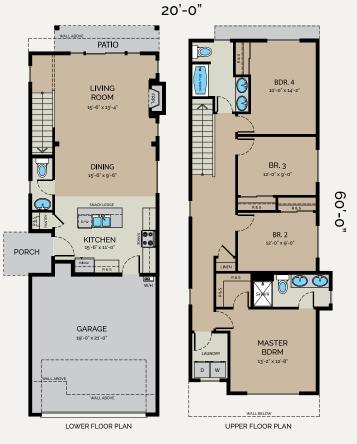

#### **Traditional** LIVING AREA 1304 sq ft

 $2 \equiv 2 \equiv$ 

The Hoft is a neighborhood friendly two-bedroom home with a den and spacious kitchen. You'll love the twocar garage during those wet and rainy days.

6 · **diggs** custom homes (253) 444-2400 | customdiggs.com

S custom homes<sup>™</sup>

•

**7** •