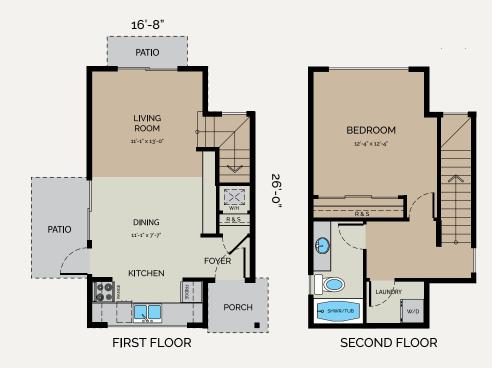

#### **Craftsman** LIVING AREA 684 sq ft

1 🚔 1 🖃

An elegant Craftsman design with a hint of Victorian charm. An open plan delivers the spatial expansiveness of a loft with a highly functional arrangement. Spacious far beyond its modest area, the open plan ground floor features a wall-towall kitchen arrangement with the (recommended) option of a ten-foot ceiling height when framed into the attic space above.

23 · **diggs** custom homes

(253) 444-2400 | customdiggs.com

SERIES