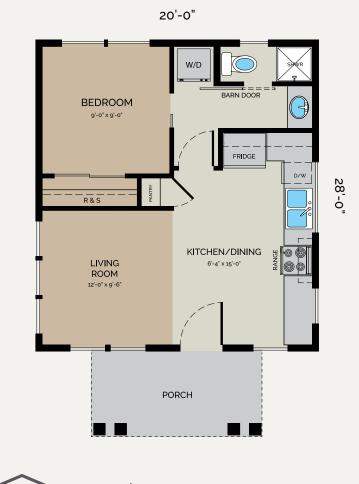

S custom homes<sup>™</sup>

17 .

Craftsman LIVING AREA 440 sq ft 1 = 1 =

Traditional

Epitomizing cozy livability, this Craftsman design has lots of visual appeal and plan features. A welcoming and protective front porch can also serve as a deck. Built at grade or above, the living area or dining space can also be connected to the outdoors with an optional adjacent raised deck or at-grade patio.

Spacious beyond its modest footprint (our smallest), the innovative floor plan incorporates features that make this not a "tiny house." The kitchen/dining arrangement functions as a dining banquette and cozy alternative alcoved living space. Generous windows fill the interior with light and locations well suited for energy-saving cross ventilation.