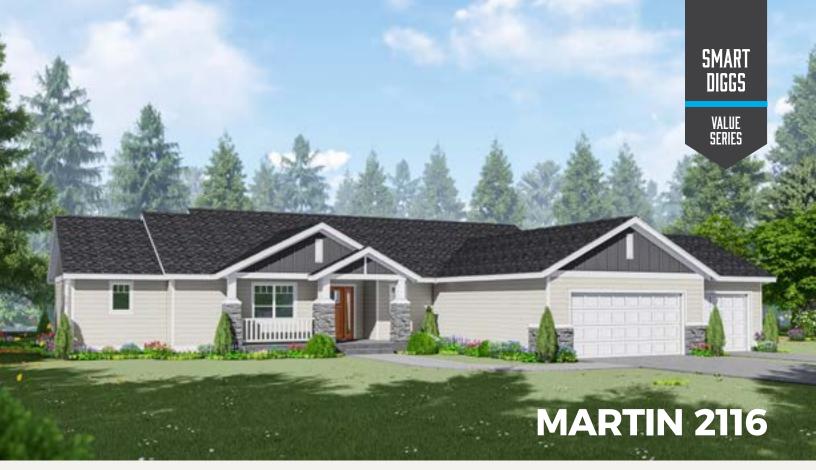

fective.* 







#### **Traditional** LIVING AREA 1304 sq ft

 $2 \equiv 2 \equiv$ 

The Hoft is a neighborhood friendly two-bedroom home with a den and spacious kitchen. You'll love the twocar garage during those wet and rainy days.

6 · **diggs** custom homes (253) 444-2400 | customdiggs.com





S custom homes<sup>™</sup>

•

**7** •

#### **Modern** LIVING AREA 1710 sq ft

4⊨ 3≘

The Stak was designed for very narrow lots without sacrificing living space. You'll love the spacious kitchen with a completely open floorplan to the dining and living.

(253) 444-2400 | customdiggs.com



#### **ELEVATION B**





Craftsman LIVING AREA 1736 sq ft

3 a 2 a

S custom 8. • 

(253) 444-2400 | customdiggs.com



### *Craftsman* LIVING AREA 1840 sq ft



(253) 444-2400 | customdiggs.com

**9** •





S custom homes<sup>™</sup>

Q

.

10 .

*Craftsman* LIVING AREA 2116 sq ft

3 2.5

(253) 444-2400 | customdiggs.com

CATEGORY

# GENERATION SERIES

Multi Diggs is our collection of next-generation and duplex floor plans. Like having a home inside of a home. Imagine family living with you, without actually living with you.







#### *Modern Craftsman* LIVING AREA 1330 sq ft



Independent living at it's finest! Mother-In-Law Suite with it's own side entrance & kitchenette. This plan also has a master suite plus another upper suite including 3 full bathrooms.

(253) 444-2400 | customdiggs.com

S custom homes<sup>™</sup>

12 .







#### Modern Farmhouse

LIVING AREA 2179 sq ft

3/4 = 3 =

Independent living at it's finest! Mother-In-Law Suite with it's own side entrance & kitchenette.