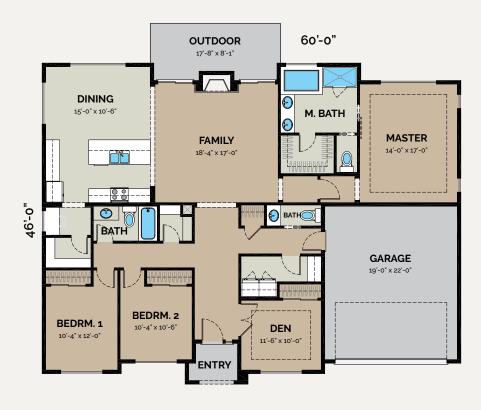

#### **Modern** LIVING AREA 2153 sq ft

3⊨ 3≘

**Modern** LIVING AREA 2153 sq ft

3⊨ 3≘