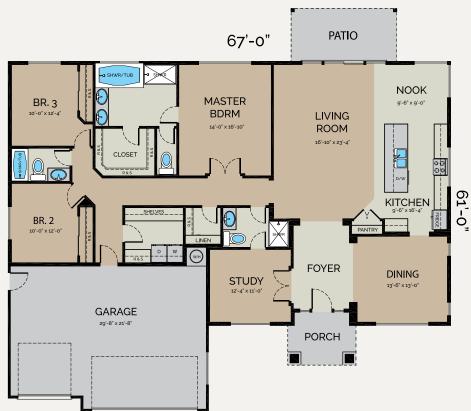

s one-story plan offers a quaint covered porch at the entry, cedar shingles in the gables, and stonework at the foundation line. The pretty exterior is prelude to the fine floor plan on the inside. It begins at the entry foyer, which opens on the right to a den with nine-foot ceiling and space for a desk or closet. A hallway on the left of the foyer leads to three bedrooms two for family and guests and one for the owners with a walk-in closet and private bath with spa tub.

diccs custom homes (253) 444-2400 | customdiggs.com

42 •





43 ·

#### *Craftsman* LIVING AREA 2016 sq ft

3 2





#### *Craftsman* LIVING AREA 2064 sq ft



44 · diggs custom (253) 444-2400 | customdiggs.com





45 ·

#### **Modern** LIVING AREA 2153 sq ft

3⊨ 3≘





**Modern** LIVING AREA 2153 sq ft

3⊨ 3≘







#### *Crafstman* LIVING AREA 2404 sq ft

3 3

One of our larger practical floorplans, the Skog boasts lots of livingspace in a nice ranch-style one-story. Three car garage, study, formal dining and an open great-room.



47 ·





S custom homes<sup>™</sup>

48 ·

.

• ( •



*Lodge* LIVING AREA 2153 sq ft

3⊨ 3⊟

(253) 444-2400 | customdiggs.com





#### *Craftsman* LIVING AREA 2797 sq ft

# 4 = 3 =

One of our larger practical floor-plans, the Montclaire boasts lots of living-space in a gorgeous two-story. Two car garage with shop, study, formal dining and an open great-room.

49 · diggs custom

(253) 444-2400 | customdiggs.com







**Modern Farm** LIVING AREA 2874 sq ft

3⊨ 3≘



(253) 444-2400 | customdiggs.com





# Traditional

LIVING AREA 3054 sq ft

3⊨ 3⊨

(253) 444-2400 | cu