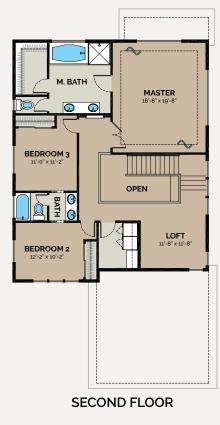

ceiling and space for a desk or closet. A hallway on the left of the foyer leads to three bedrooms two for family and guests and one for the owners with a walk-in closet and private bath with spa tub.

diccs custom homes (253) 444-2400 | customdiggs.com

42 •





43 ·

#### *Craftsman* LIVING AREA 2016 sq ft

3 2





#### *Craftsman* LIVING AREA 2064 sq ft



44 · diggs custom (253) 444-2400 | customdiggs.com





45 ·

#### **Modern** LIVING AREA 2153 sq ft

3⊨ 3≘





**Modern** LIVING AREA 2153 sq ft

3⊨ 3≘







#### *Crafstman* LIVING AREA 2404 sq ft

3 3

One of our larger practical floorplans, the Skog boasts lots of livingspace in a nice ranch-style one-story. Three car garage, study, formal dining and an open great-room.



47 ·





S custom homes<sup>™</sup>

48 ·

.

• ( •



*Lodge* LIVING AREA 2153 sq ft

3⊨ 3⊟

(253) 444-2400 | customdiggs.com





#### *Craftsman* LIVING AREA 2797 sq ft

# 4 = 3 =

One of our larger practical floor-plans, the Montclaire boasts lots of living-space in a gorgeous two-story. Two car garage with shop, study, formal dining and an open great-room.

49 · diggs custom

(253) 444-2400 | customdiggs.com







**Modern Farm** LIVING AREA 2874 sq ft

3⊨ 3≘



(253) 444-2400 | customdiggs.com





# Traditional

LIVING AREA 3054 sq ft

3⊨ 3⊨

(253) 444-2400 | customdiggs.com

51 ·





**Modern** LIVING AREA 3170 sq ft

3⊨ 3⊟

52 · **diggs** custom homes"

(253) 444-2400 | customdiggs.com







S custom homes<sup>™</sup>

• ( •

53 ·



#### *Modern* LIVING AREA 3416 sq ft

3 3 3 =

(253) 444-2400 | customdiggs.com







DAYLIGHT B