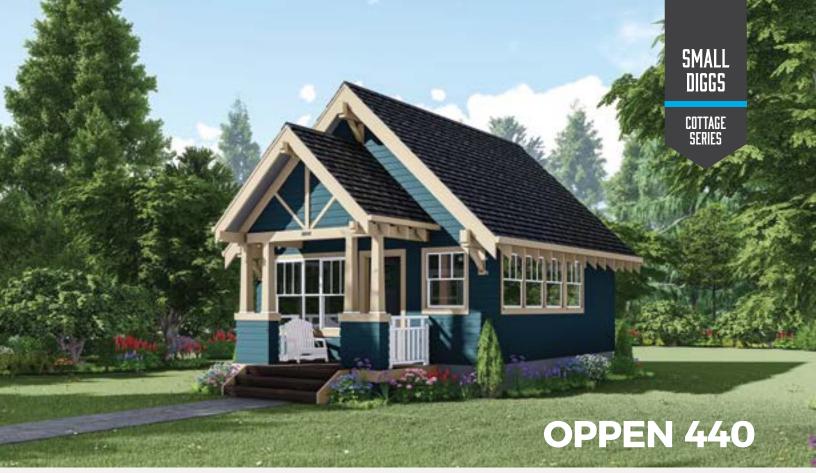

S custom homes<sup>™</sup>

17 .

Craftsman LIVING AREA 440 sq ft 1 = 1 =

Traditional

Epitomizing cozy livability, this Craftsman design has lots of visual appeal and plan features. A welcoming and protective front porch can also serve as a deck. Built at grade or above, the living area or dining space can also be connected to the outdoors with an optional adjacent raised deck or at-grade patio.

Spacious beyond its modest footprint (our smallest), the innovative floor plan incorporates features that make this not a "tiny house." The kitchen/dining arrangement functions as a dining banquette and cozy alternative alcoved living space. Generous windows fill the interior with light and locations well suited for energy-saving cross ventilation.