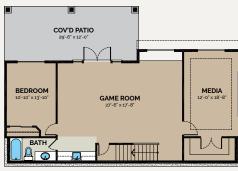

#### **Craftsman** LIVING AREA 3570 sq ft

3 m 3 m

54 · diggs custom homes (253) 444-2400 | customdiggs.com

CATEGORY