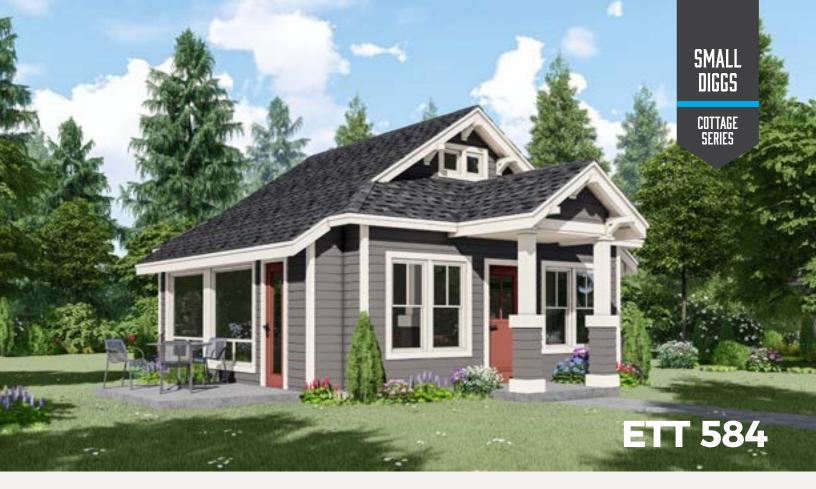

#### *Craftsman* LIVING AREA 584 sq ft

 $1 \equiv 1 \equiv$ 

This distinctive contemporary farmhouse design is an excellent choice for those needing or wanting two bedrooms in a modest envelope without compromising style. The 585 square foot plan delivers a little bit of everything with almost no wasted space. The Flex Room can be a second bedroom, home office, guest space or a cozy TV-watching alcove. Cooking and eating spaces are combined at one end of the ell.