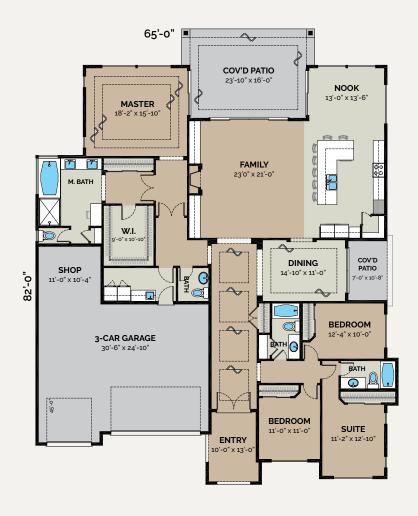

# Traditional

LIVING AREA 3054 sq ft

3⊨ 3⊨

(253) 444-2400 | customdiggs.com

51 ·

**Modern** LIVING AREA 3170 sq ft

3⊨ 3⊟

52 · **diggs** custom homes"