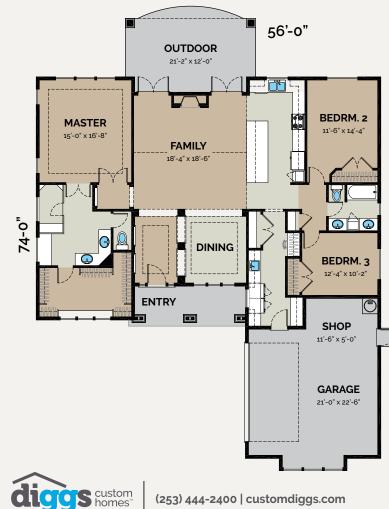

#### *Craftsman* LIVING AREA 2064 sq ft

44 · diggs custom (253) 444-2400 | customdiggs.com

45 ·