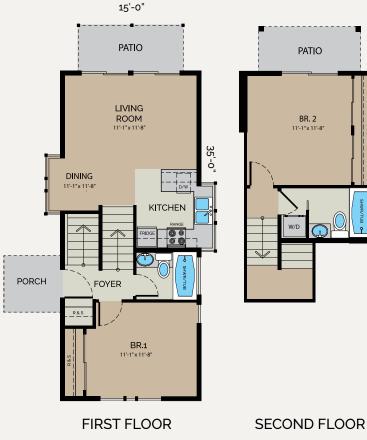

#### **Craftsman Ranch** LIVING AREA 1529 sq ft

 $3 \simeq 2 \simeq$ 

Combining the architectural styles of Craftsman home plans and ranch house plans, the Kaffe home is perfect for those wanting a traditional, yet relaxed living space. This Craftsman Ranch-style house brings a modern twist to the architectural styles of the American West while putting an emphasis on simple handcrafted designs and beautiful details. The Kaffe home comes with three bedrooms, two full bathrooms, and other fine amenities that make this home cozy and efficient for smaller households.

Upon entering this charming home, you are welcomed by the foyer and two of the bedrooms, each equipped with their own closet and a shared a bathroom. A laundry room

(253) 444-2400 | customdiggs.com

**Craftsman** LIVING AREA 1692 sq ft