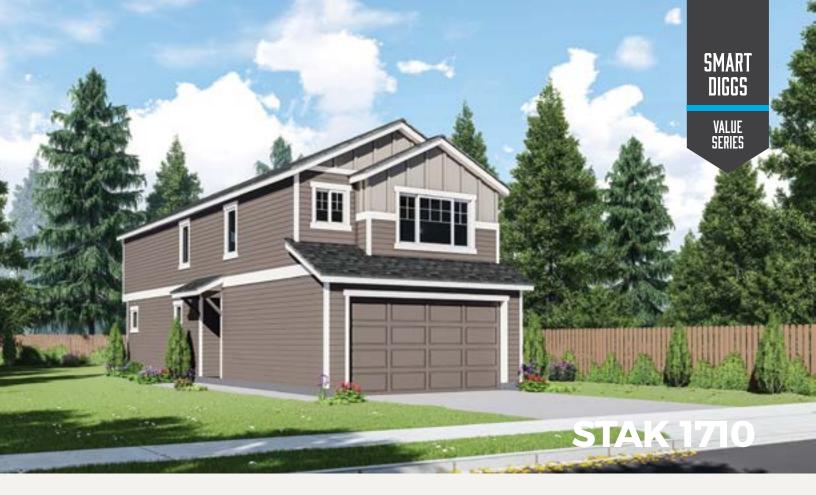

#### **Modern** LIVING AREA 1710 sq ft

4⊨ 3≘

The Stak was designed for very narrow lots without sacrificing living space. You'll love the spacious kitchen with a completely open floorplan to the dining and living.