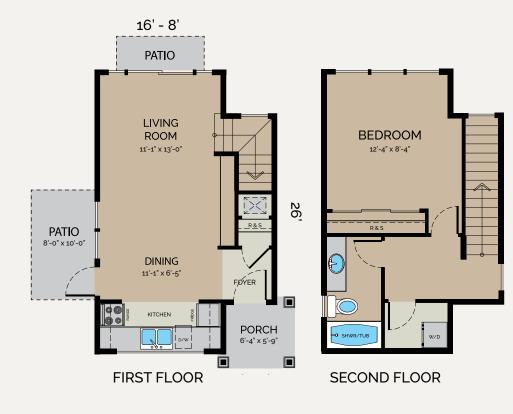

#### **Craftsman** LIVING AREA 684 sq ft

1 🚔 1 🖃

An elegant Craftsman design with a hint of Victorian charm. An open plan delivers the spatial expansiveness of a loft with a highly functional arrangement. Spacious far beyond its modest area, the open plan ground floor features a wall-towall kitchen arrangement with the (recommended) option of a ten-foot ceiling height when framed into the attic space above.

23 · **diggs** custom homes

(253) 444-2400 | customdiggs.com

SERIES