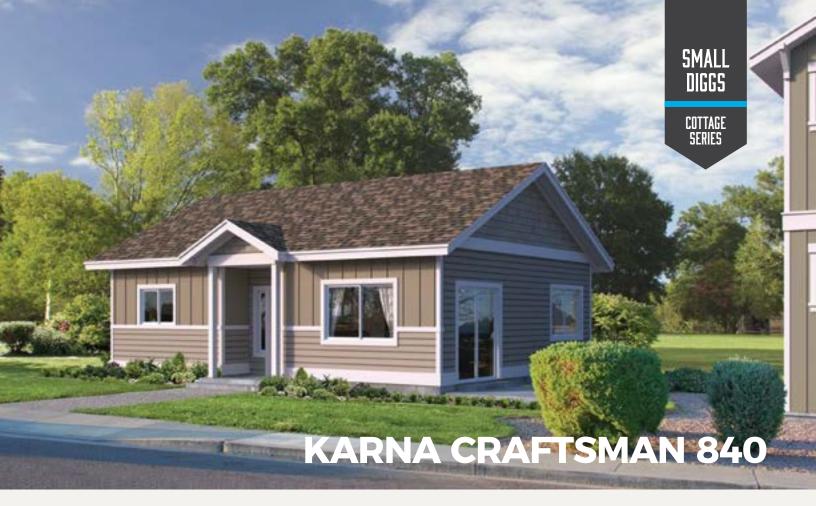

#### *Craftsman* LIVING AREA 840 sq ft

The Karna Craftsman harkens back to the 1920s with it's rich traditional style.

The Karna is an extremely practical home that is value engineered to cost less. Great as an ADU or stand-alone residence.