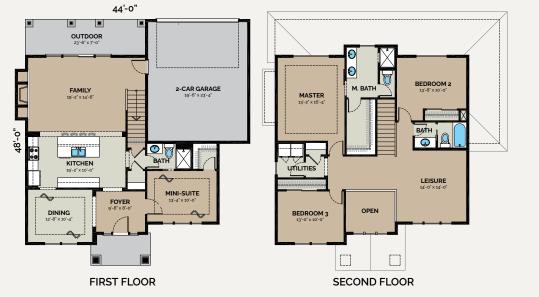

# SIGNATURE SERIES DESIGNER DIGGS

When you're family needs lots of elbow room or simply wants more, our Designer Diggs collection of floor plans is just the ticket.

40' - 0"