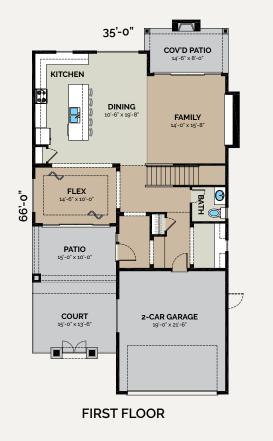

ch opens on the right to a den with nine-foot ceiling and space for a desk or closet. A hallway on the left of the foyer leads to three bedrooms two for family and guests and one for the owners with a walk-in closet and private bath with spa tub.

diccs custom homes (253) 444-2400 | customdiggs.com

42 •





43 ·

#### *Craftsman* LIVING AREA 2016 sq ft

3 2





#### *Craftsman* LIVING AREA 2064 sq ft



44 · diggs custom (253) 444-2400 | customdiggs.com





45 ·

#### **Modern** LIVING AREA 2153 sq ft

3⊨ 3≘





**Modern** LIVING AREA 2153 sq ft

3⊨ 3≘







#### *Crafstman* LIVING AREA 2404 sq ft

3 3

One of our larger practical floorplans, the Skog boasts lots of livingspace in a nice ranch-style one-story. Three car garage, study, formal dining and an open great-room.



47 ·





S custom homes<sup>™</sup>

48 ·

.

• ( •



*Lodge* LIVING AREA 2153 sq ft

3⊨ 3⊟

(253) 444-2400 | customdiggs.com





#### *Craftsman* LIVING AREA 2797 sq ft

# 4 = 3 =

One of our larger practical floor-plans, the Montclaire boasts lots of living-space in a gorgeous two-story. Two car garage with shop, study, formal dining and an open great-room.

49 · diggs custom

(253) 444-2400 | customdiggs.com







**Modern Farm** LIVING AREA 2874 sq ft

3⊨ 3≘



(253) 444-2400 | customdiggs.com





# Traditional

LIVING AREA 3054 sq ft

3⊨ 3⊨

(253) 444-2400 | customdiggs.com

51 ·





**Modern** LIVING AREA 3170 sq ft

3⊨ 3⊟

52 · **diggs** custom homes"

(253) 444-2400 | customdiggs.com







S custom homes<sup>™</sup>

• ( •

53 ·



#### *Modern* LIVING AREA 3416 sq ft

3 3 3 =

(253