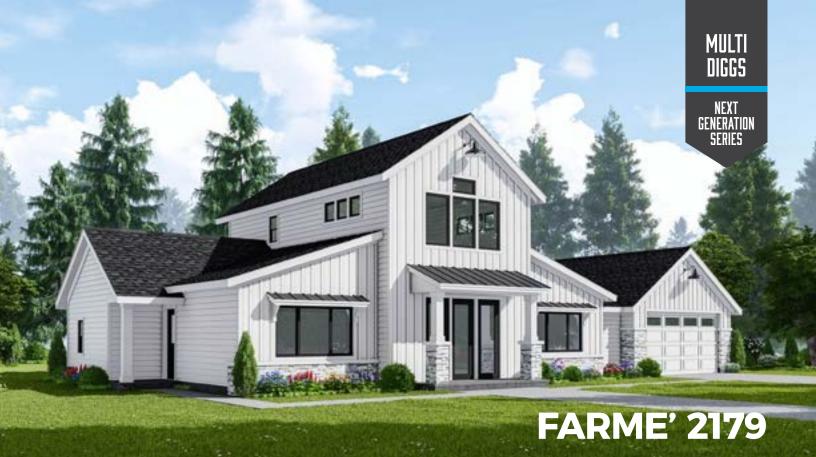

#### Modern Farmhouse

LIVING AREA 2179 sq ft

3/4 = 3 =

Independent living at it's finest! Mother-In-Law Suite with it's own side entrance & kitchenette. This plan also has a master suite plus another upper suite including 3 full bathrooms.