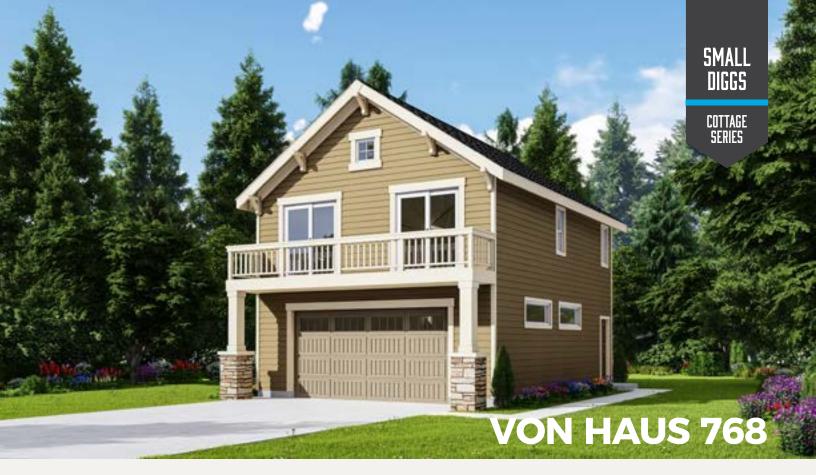

#### **Craftsman** LIVING AREA 768 sq ft

Simple but yet very practical. This carriage house is comfortable yet very small foot print will fit in almost any backyard.

The Von Haus has a full sized two car garage, two bedrooms and full bath along with a laundry room. You'll love the roomy living room with integrated kitchen.

28 ·

(253) 444-2400 | customdiggs.com

S custom

29 .