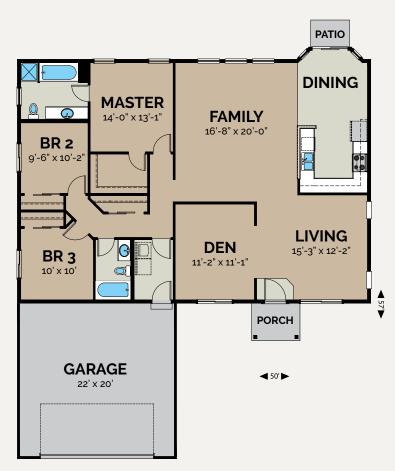

### *Craftsman* LIVING AREA 1840 sq ft

(253) 444-2400 | customdiggs.com

**9** •

S custom homes<sup>™</sup>

Q

.

10 .

*Craftsman* LIVING AREA 2116 sq ft

3 2.5

(253) 444-2400 | customdiggs.com

CATEGORY