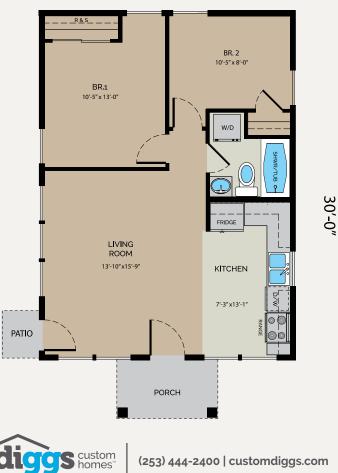

#### Craftsman LIVING AREA 660 sq ft

This cozy Craftsman design features a welcoming, protective front porch. Built at grade (as shown) or above, the living room connects to the outdoors with an adjacent patio. Enclosure can create a traditional screened porch — a practical benefit in many regions.

Compact and space efficient, this floor plan features separate a bedroom and office/study/guest room. Access to outdoor living space is enhanced with generous windows and convenient swing or sliding door access. A compact u-shaped kitchen integrates an adjacent banquette eating area which doubles as a cozy reading alcove.