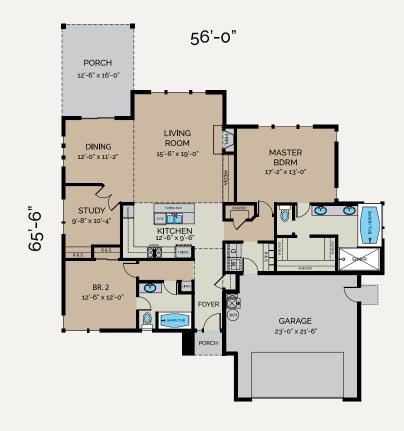

### Craftsman

LIVING AREA 1856 sq ft

40 · diggs custom (253) 444-2400 | customdiggs.com

custom homes™

41 .

48' - 0"