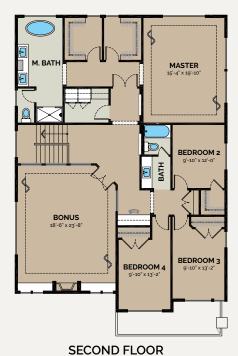

#### *Crafstman* LIVING AREA 2404 sq ft

3 3

One of our larger practical floorplans, the Skog boasts lots of livingspace in a nice ranch-style one-story. Three car garage, study, formal dining and an open great-room.

47 ·

S custom homes<sup>™</sup>

48 ·

.

• ( •

*Lodge* LIVING AREA 2153 sq ft

3⊨ 3⊟

(253) 444-2400 | customdiggs.com