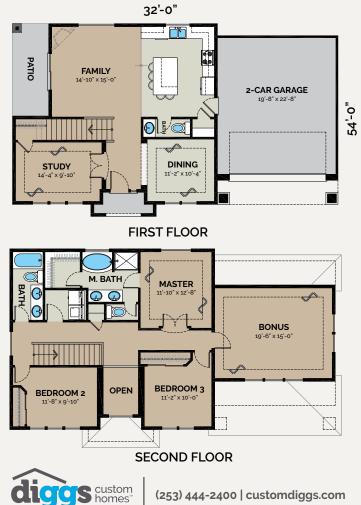

# SIGNATURE SERIES DESIGNER DIGGS

When you're family needs lots of elbow room or simply wants more, our Designer Diggs collection of floor plans is just the ticket.

40' - 0"