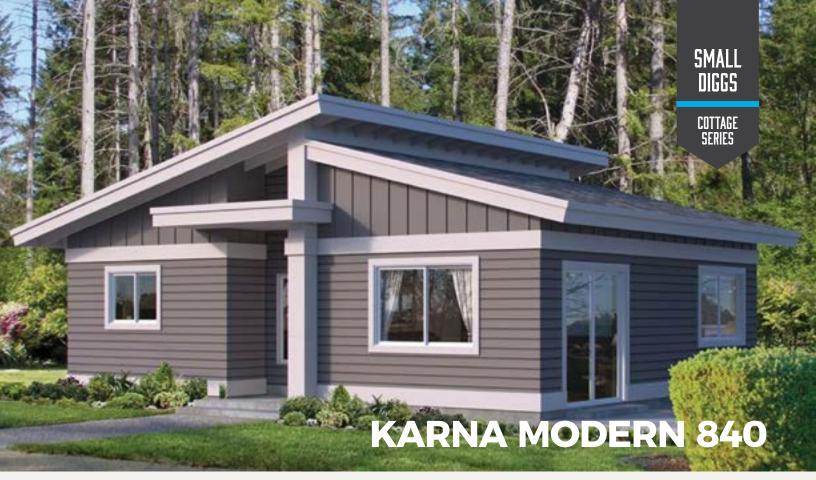

32 · diggs custom homes

(253) 444-2400 | customdiggs.com

34'-0"

*Modern* LIVING AREA 840 sq ft

This version of the Karna offers a Modern contemporary styling that you won't see just anywhere.

The Karna is an extremely practical home that is value engineered to cost less. Great as an ADU or stand-alone residence..