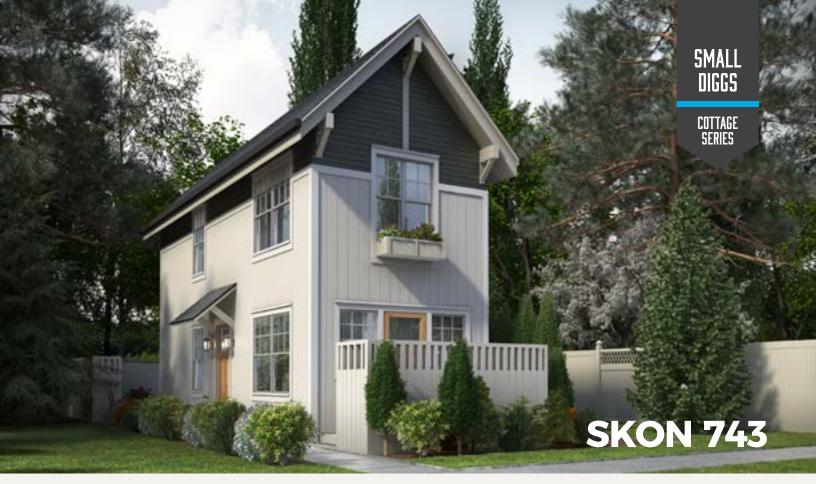

#### Craftsman LIVING AREA 743 sq ft

This elegant Craftsman design with a distinctive side entry is ideal for a narrow lot or when site area is at a premium. The two-story design takes advantage of every square inch by packing lots of livability on to a small footprint. At just 12 feet wide it's ideal for ADU use and it's easily expandable for other uses. Shown here with useful privacy fences in an urban setting, it can also accommodate a pergola or screened porch at the living room end.

Upstairs, there is flexibility for two bedroom sleeping or guest/study uses. In the stairwell, tall windows

#### (253) 444-2400 | customdiggs.com