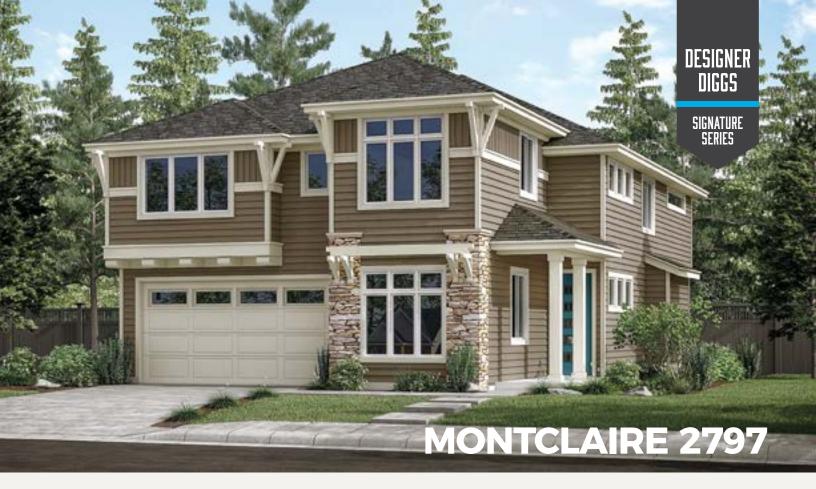

#### *Craftsman* LIVING AREA 2797 sq ft

# 4 = 3 =

One of our larger practical floor-plans, the Montclaire boasts lots of living-space in a gorgeous two-story. Two car garage with shop, study, formal dining and an open great-room.

49 · diggs custom