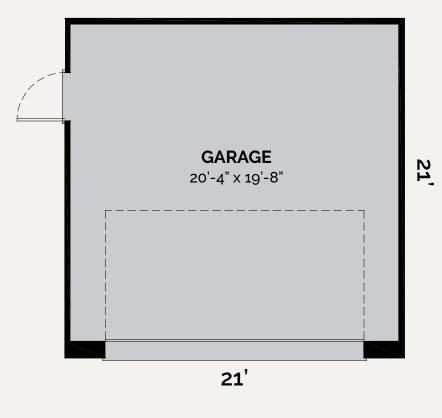

# **GARAGE DIGGS**

When you want to add an additional detached garage to your site built home, check out our adorable garage options. Each garage exterior will be architecturally matched to your home.

**Craftsman** AREA 288 sq ft

56 · diggs custom (253) 444-2400 | customdiggs.com

**Craftsman** AREA 441 sq ft

57 · diggs custom (253) 444-2400 | customdiggs.com