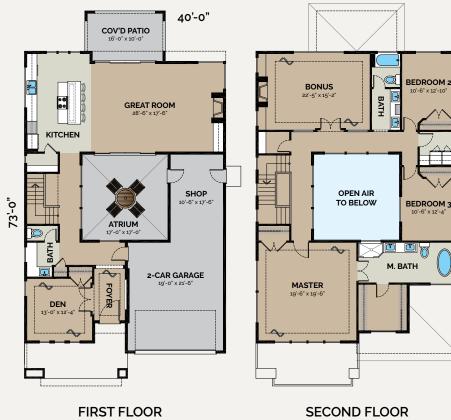

#### *Modern* LIVING AREA 3416 sq ft

3 3 3 =

(253) 444-2400 | customdiggs.com

DAYLIGHT BASEMENT