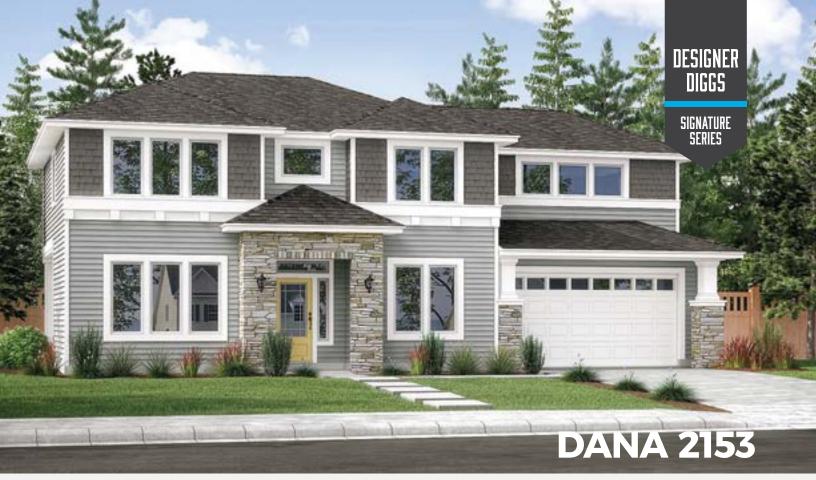

#### **Modern** LIVING AREA 2153 sq ft

3⊨ 3≘

**Modern** LIVING AREA 2153 sq ft

3⊨ 3≘