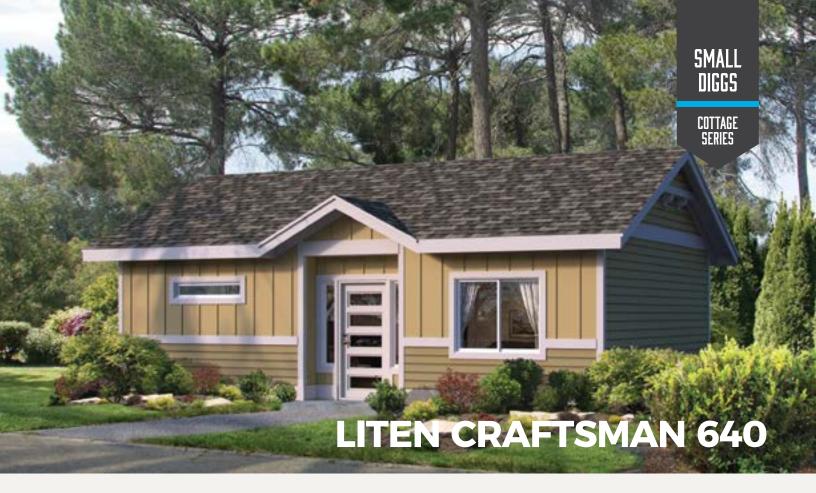

#### **Modern** LIVING AREA 640 sq ft

 $2 \equiv 1 \equiv$ 

Part of our budget-friendly series, The Liten is picture-perfect for your backyard cottage without breaking the bank.

The Liten Modern features contemporary styling with a simplistic feel.

#### *Craftsman* LIVING AREA 640 sq ft

 $2 \equiv 1 \equiv$ 

This versions features the same floor plan as The Liten Modern but with traditional Craftsman look and feel.

diggs custom (253) 444-2400 | customdiggs.com