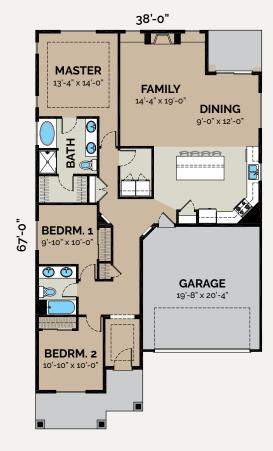

#### **Craftsman Ranch** LIVING AREA 1529 sq ft

 $3 \simeq 2 \simeq$ 

Combining the architectural styles of Craftsman home plans and ranch house plans, the Kaffe home is perfect for those wanting a traditional, yet relaxed living space. This Craftsman Ranch-style house brings a modern twist to the architectural styles of the American West while putting an emphasis on simple handcrafted designs and beautiful details. The Kaffe home comes with three bedrooms, two full bathrooms, and other fine amenities that make this home cozy and efficient for smaller households.

Upon entering this charming home, you are welcomed by the foyer and two of the bedrooms, each equipped with their own closet and a shared a bathroom. A laundry room

(253) 444-2400 | customdiggs.com

**Craftsman** LIVING AREA 1692 sq ft