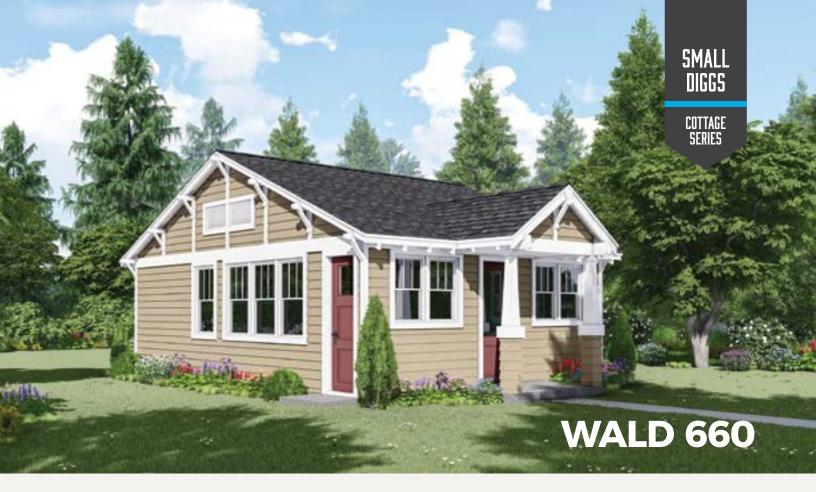

#### Craftsman LIVING AREA 660 sq ft

This cozy Craftsman design features a welcoming, protective front porch. Built at grade (as shown) or above, the living room connects to the outdoors with an adjacent patio. Enclosure can create a traditional screened porch — a practical benefit in many regions.

Compact and space efficient, this floor plan features separate a bedroom and office/study/guest room. Access to outdoor living space is enhanced with generous windows and convenient swing or sliding door access. A compact u-shaped kitchen integrates an adjacent banquette eating area which doubles as a cozy reading alcove.