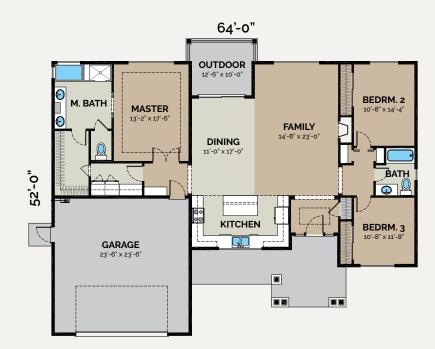

diggs custom (253) 444-2400 | customdiggs.com

38 •

39 .

**Modern** LIVING AREA 1759 sq ft

 $2 \equiv 2 \equiv$ 

This low-slung Contemporary Ranch home makes you think about what life could be like in a quiet little beachside community. The exterior has a simplistic but elegant look that gives the home a relaxed feeling. The large covered porch to the rear of the Feld is where you'll spend many shady afternoons, listening to the sounds of water and watching sparkling waves roll in.

As afternoon wears on to evening, you'll head inside and take the chill away by cozying up to a warm fire in the great room's fireplace. With windows overlooking the view behind your home, you'll still