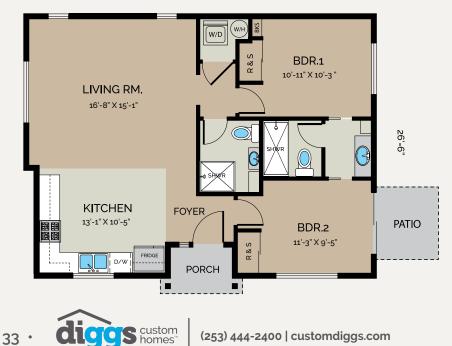

32 · diggs custom homes

(253) 444-2400 | customdiggs.com

34'-0"

*Modern* LIVING AREA 840 sq ft

This version of the Karna offers a Modern contemporary styling that you won't see just anywhere.

The Karna is an extremely practical home that is value engineered to cost less. Great as an ADU or stand-alone residence..

#### *Craftsman* LIVING AREA 840 sq ft

The Karna Craftsman harkens back to the 1920s with it's rich traditional style.

The Karna is an extremely practical home that is value engineered to cost less. Great as an ADU or stand-alone residence.