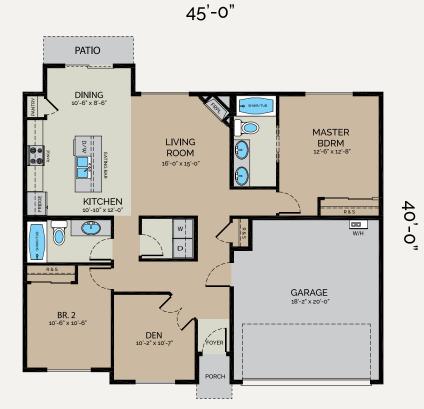

#### **Traditional** LIVING AREA 1304 sq ft

 $2 \equiv 2 \equiv$ 

The Hoft is a neighborhood friendly two-bedroom home with a den and spacious kitchen. You'll love the twocar garage during those wet and rainy days.