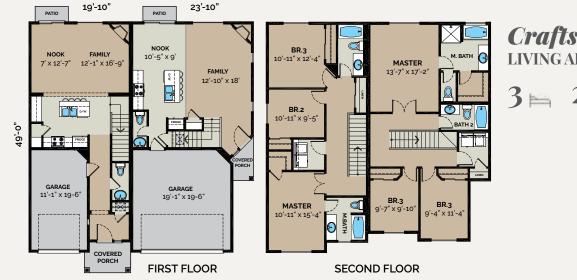

### *Craftsman* LIVING AREA 1840 sq ft

(253) 444-2400 | customdiggs.com

**9** •

S custom homes<sup>™</sup>

Q

.

10 .

*Craftsman* LIVING AREA 2116 sq ft