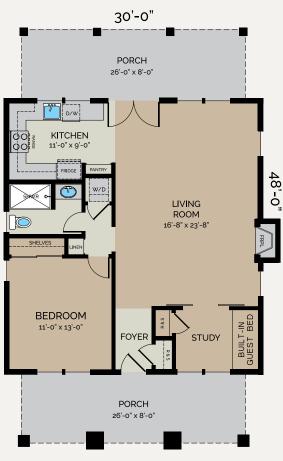

#### *Craftsman* LIVING AREA 960 sq ft

 $1 \equiv 1 \equiv$ 

If you're looking for a vacation home, the Stuga will become your idyllic personal resort. Empty nesters will enjoy the beauty and efficiency that the Stuga provides. And, if you're just starting out, this modest home makes a wonderful, cost-effective first investment.

To the rear of the home, you'll find a matching back porch. French doors flanked by picture windows give the home such pleasing symmetry that you'll want to spend hours enjoying the shade of the porch from a comfortable chair.