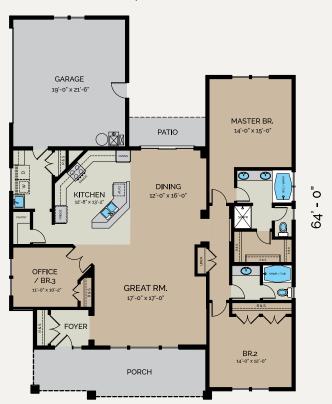

#### **Country** LIVING AREA 2001 sq ft

 $3 \equiv 2 \equiv$ 

A version of this plan was featured in the *Central Oregon Builders' Association Parade of Homes*, and was awarded the *Best Value for its price category*.

A fine design for a country setting, this one-story plan offers a quaint covered porch at the entry, cedar shingles in the gables, and stonework at the foundation line. The pretty exterior is prelude to the fine floor plan on the inside. It begins at the entry foyer, which opens on the right to a den with nine-foot ceiling and space for a desk or closet. A hallway on the left of the foyer leads to three bedrooms two for family and guests and one for the owners with a walk-in closet and private bath with spa tub.