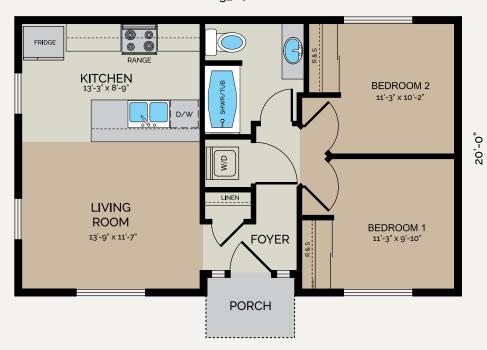

#### **Modern** LIVING AREA 640 sq ft

 $2 \equiv 1 \equiv$ 

Part of our budget-friendly series, The Liten is picture-perfect for your backyard cottage without breaking the bank.

The Liten Modern features contemporary styling with a simplistic feel.

#### *Craftsman* LIVING AREA 640 sq ft

 $2 \equiv 1 \equiv$ 

This versions features the same floor plan as The Liten Modern but with traditional Craftsman look and feel.

diggs custom (253) 444-2400 | customdiggs.com