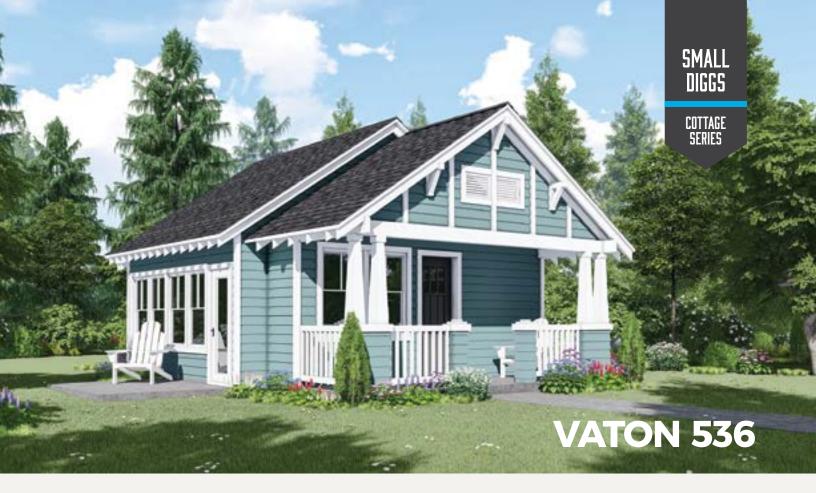

(253) 444-2400 | customdiggs.com

22'-0"

**Craftsman** LIVING AREA 536 sq ft

 $1 \ge 1 \ge$ 

A charming Craftsman bungalow design featuring a welcoming, full-width front porch. Its minimal footprint makes it an ideal budget choice for for those wanting or needing two bedrooms. At just 540 sq ft the floor plan delivers a little bit of everything—with literally no wasted space. Its modest area makes for affordability while the layout delivers flexibility and functionality. The Flex Room can be a second bedroom, office, guest space or a cozy TV watching alcove. In a departure from the usual open plan (and tiny kitchen) you get an efficient u-shaped kitchen with ample storage set off from the main space.