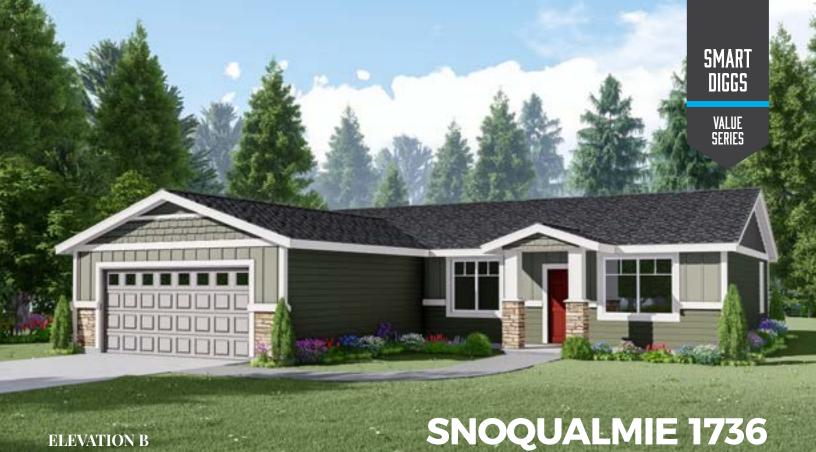

#### **ELEVATION B**

Craftsman LIVING AREA 1736 sq ft

3 a 2 a

S custom 8. • 

(253) 444-2400 | customdiggs.com