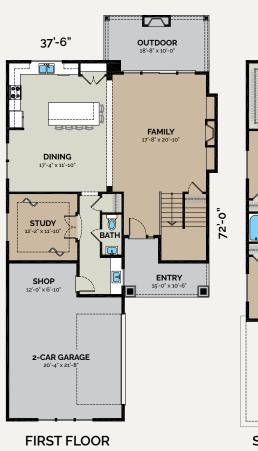

(253) 444-2400 | customdiggs.com

**Modern Farm** LIVING AREA 2874 sq ft

3⊨ 3≘

(253) 444-2400 | customdiggs.com