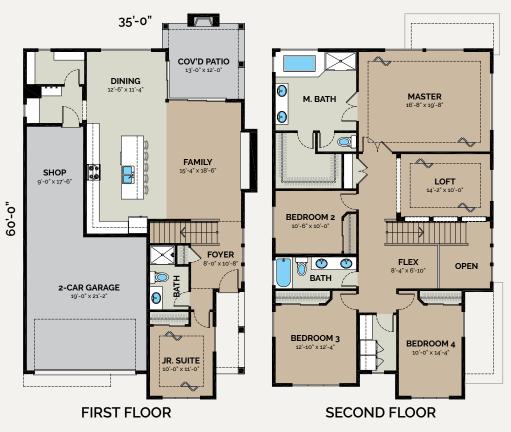

#### *Craftsman* LIVING AREA 2797 sq ft

# 4 = 3 =

One of our larger practical floor-plans, the Montclaire boasts lots of living-space in a gorgeous two-story. Two car garage with shop, study, formal dining and an open great-room.

49 · diggs custom