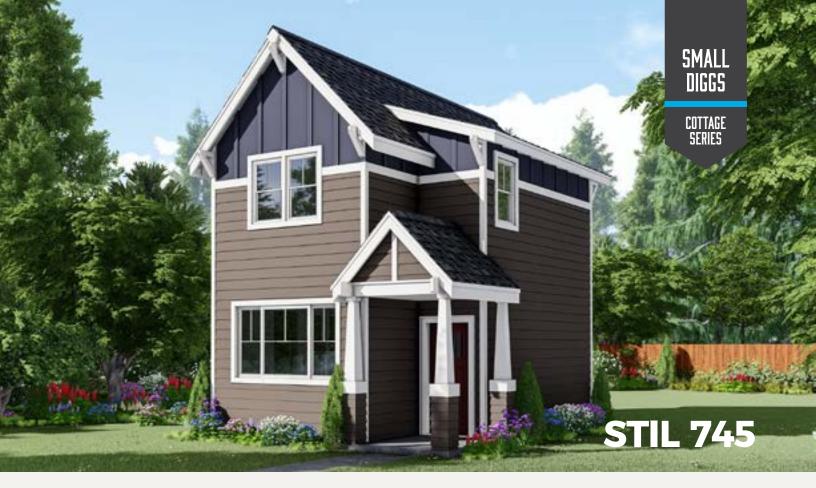

#### **Craftsman** LIVING AREA 756 sq ft

2 = 1 =

Crisp and contemporary, this design enlarges and enhances second floor spaces with bay windows creating expressive exterior volumes. The design features a large, welcoming and protective canopy. The plan packs numerous features and functions into a 756 square foot envelope which is easily expanded for non-ADU uses. The ground floor, open floor plan features two connections to the outdoors: from the