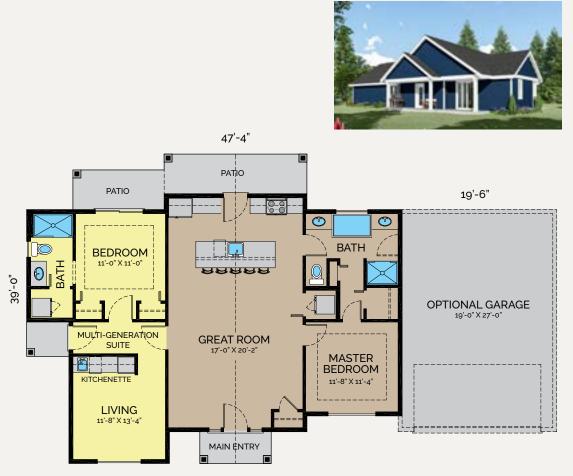

#### *Modern Craftsman* LIVING AREA 1330 sq ft

Independent living at it's finest! Mother-In-Law Suite with it's own side entrance & kitchenette. This plan also has a master suite plus another upper suite including 3 full bathrooms.