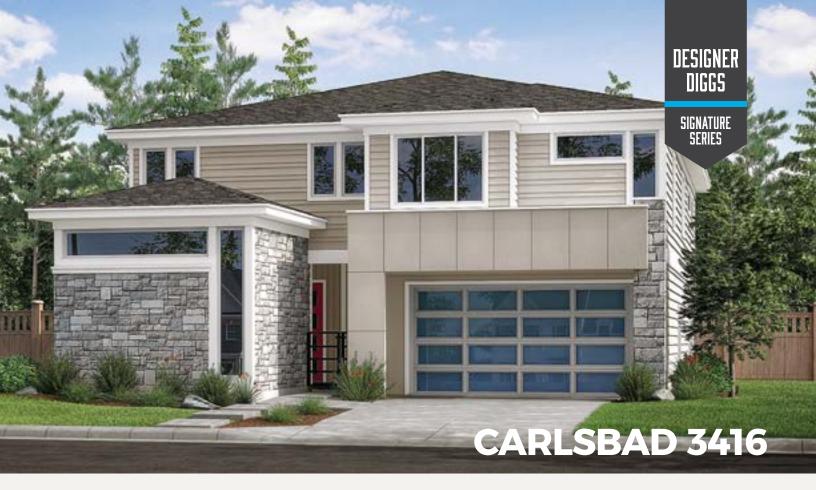

#### *Modern* LIVING AREA 3416 sq ft

3 3 3 =

(253) 444-2400 | customdiggs.com

DAYLIGHT BASEMENT