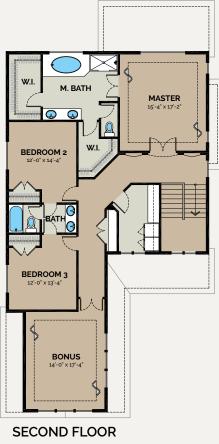

# Traditional

LIVING AREA 3054 sq ft

3⊨ 3⊨

(253) 444-2400 | customdiggs.com

51 ·

**Modern** LIVING AREA 3170 sq ft

3⊨ 3⊟

52 · **diggs** custom homes"