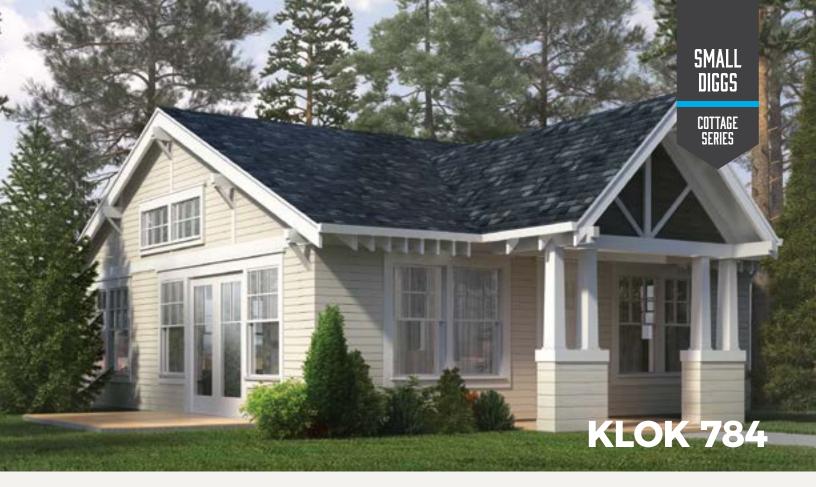

#### **Craftsman** LIVING AREA 768 sq ft

Simple but yet very practical. This carriage house is comfortable yet very small foot print will fit in almost any backyard.

The Von Haus has a full sized two car garage, two bedrooms and full bath along with a laundry room. You'll love the roomy living room with integrated kitchen.

28 ·

(253) 444-2400 | customdiggs.com

S custom

29 .

#### *Modern* LIVING AREA 768 sq ft

Simple but yet very practical. This carriage house is comfortable yet very small foot print will fit in almost any backyard.

The Von Haus has a full sized two car garage, two bedrooms and full bath along with a laundry room. You'll love the roomy living room with integrated kitchen.

(253) 444-2400 | customdiggs.com

30 .