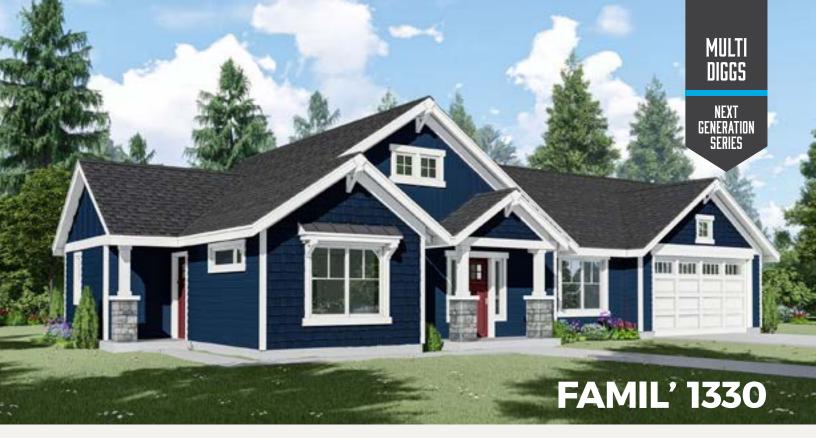

#### *Modern Craftsman* LIVING AREA 1330 sq ft

Independent living at it's finest! Mother-In-Law Suite with it's own side entrance & kitchenette. This plan also has a master suite plus another upper suite including 3 full bathrooms.