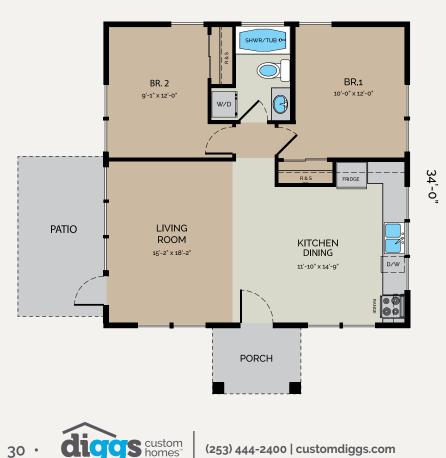

Compact and space efficient, this floor plan features separate a bedroom and office/study/guest room. Access to outdoor living space is enhanced with generous windows and convenient swing or sliding door access. A compact u-shaped kitchen integrates an adjacent banquette eating area which doubles as a cozy reading alcove.