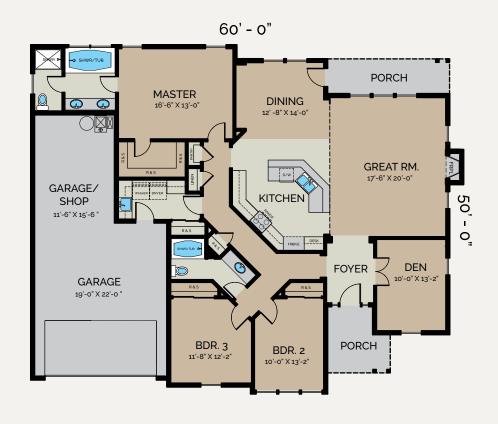

# SIGNATURE SERIES DESIGNER DIGGS

When you're family needs lots of elbow room or simply wants more, our Designer Diggs collection of floor plans is just the ticket.

40' - 0"