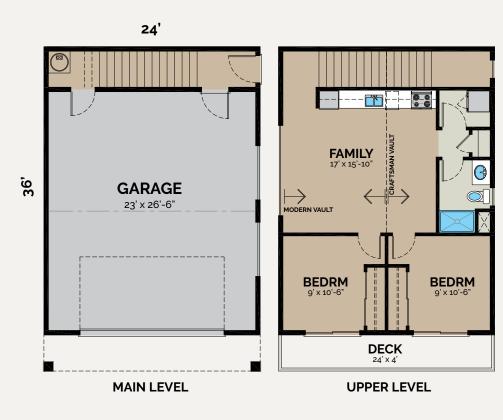

BR 3 10'-11" × 12'-4"

BR 2 10'-11" x 9'-5"

MASTER 10'-11" × 15'-4'

G

FLOOR

S custom homes<sup>™</sup> (253) 444-2400 | customdiggs.com

CATEGORY