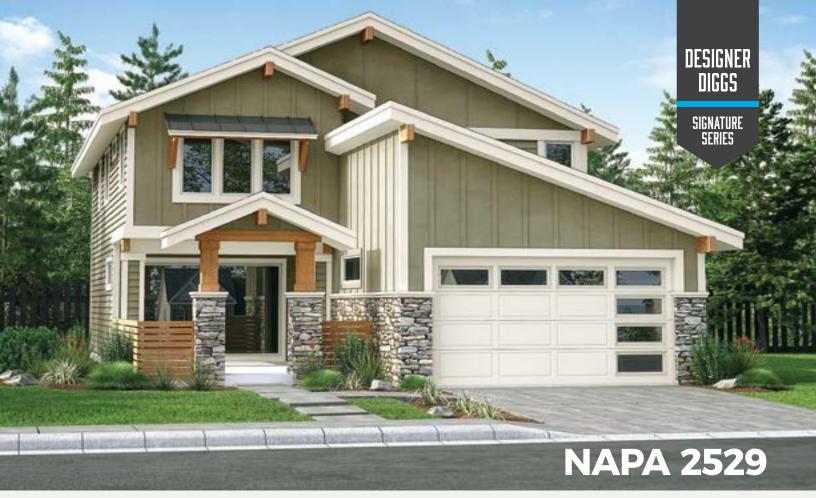

hich opens on the right to a den with nine-foot ceiling and space for a desk or closet. A hallway on the left of the foyer leads to three bedrooms two for family and guests and one for the owners with a walk-in closet and private bath with spa tub.

diccs custom homes (253) 444-2400 | customdiggs.com

42 •





43 ·

#### *Craftsman* LIVING AREA 2016 sq ft

3 2





#### *Craftsman* LIVING AREA 2064 sq ft



44 · diggs custom (253) 444-2400 | customdiggs.com





45 ·

#### **Modern** LIVING AREA 2153 sq ft

3⊨ 3≘





**Modern** LIVING AREA 2153 sq ft

3⊨ 3≘







#### *Crafstman* LIVING AREA 2404 sq ft

3 3

One of our larger practical floorplans, the Skog boasts lots of livingspace in a nice ranch-style one-story. Three car garage, study, formal dining and an open great-room.



47 ·





S custom homes<sup>™</sup>

48 ·

.

• ( •



*Lodge* LIVING AREA 2153 sq ft

3⊨ 3⊟

(253) 444-2400 | customdiggs.com





#### *Craftsman* LIVING AREA 2797 sq ft

# 4 = 3 =

One of our larger practical floor-plans, the Montclaire boasts lots of living-space in a gorgeous two-story. Two car garage with shop, study, formal dining and an open great-room.

49 · diggs custom

(253) 444-2400 | customdiggs.com







**Modern Farm** LIVING AREA 2874 sq ft

3⊨ 3≘



(253) 444-2400 | customdiggs.com





# Traditional

LIVING AREA 3054 sq ft

3⊨ 3⊨

(253) 444-2400 | customdiggs.com

51 ·





**Modern** LIVING AREA 3170 sq ft

3⊨ 3⊟

52 · **diggs** custom homes"

(253) 444-2400 | customdiggs.com







S custom homes<sup>™</sup>

• ( •

53 ·



#### *Modern* LIVING AREA 3416 sq ft

3 3 3 =

(2