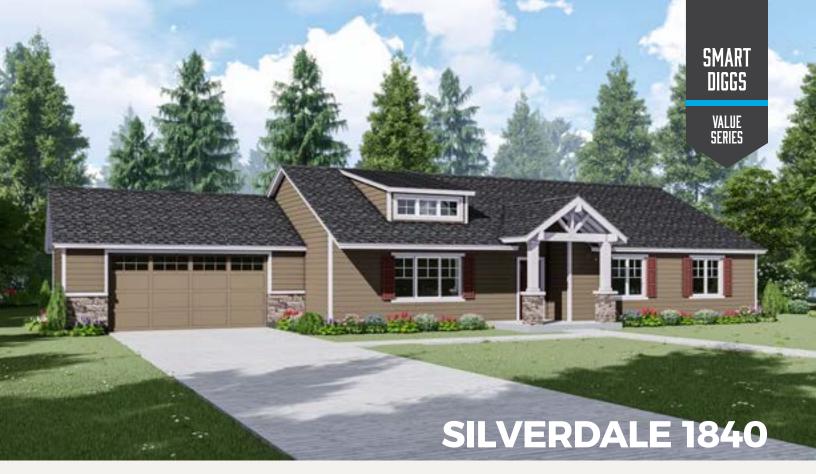

### *Craftsman* LIVING AREA 1840 sq ft

(253) 444-2400 | customdiggs.com

**9** •

S custom homes<sup>™</sup>

Q

.

10 .

*Craftsman* LIVING AREA 2116 sq ft