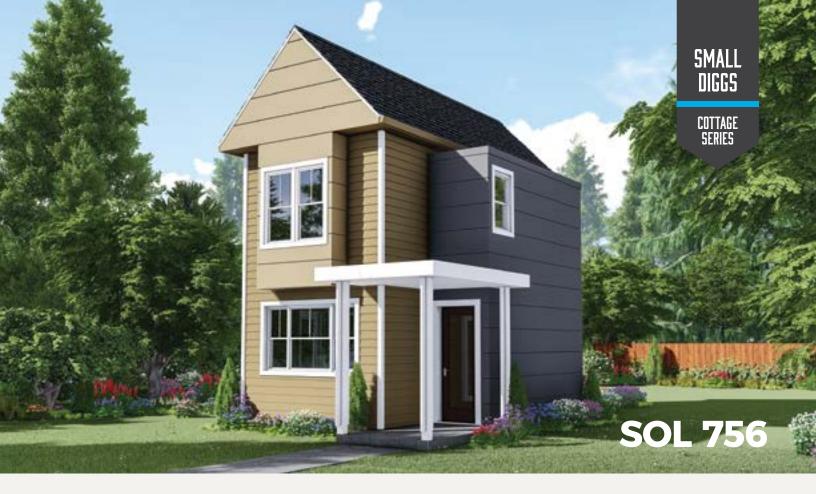

#### **Craftsman** LIVING AREA 745 sq ft

2 = 1 =

A stylish, classic, Craftsman design featuring a distinctive, welcoming and protective front porch. The plan packs plenty of features and functions into its 750 square foot envelope which is easily expanded for non-ADU uses. The ground floor, open floor plan has two connections to the outdoors: from the living room at the rear, and at the side conveniently adjacent to the kitchen. Adding an enclosure at the living room end creates a