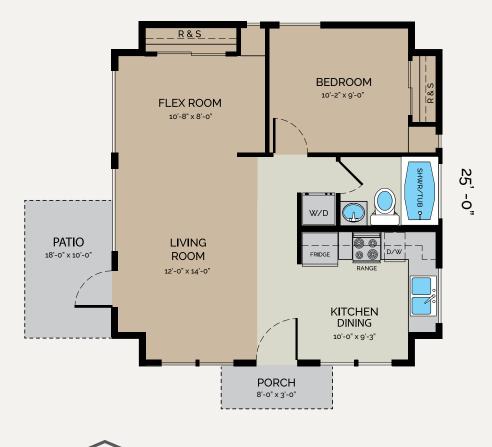

#### *Craftsman* LIVING AREA 584 sq ft

 $1 \equiv 1 \equiv$ 

This distinctive contemporary farmhouse design is an excellent choice for those needing or wanting two bedrooms in a modest envelope without compromising style. The 585 square foot plan delivers a little bit of everything with almost no wasted space. The Flex Room can be a second bedroom, home office, guest space or a cozy TV-watching alcove. Cooking and eating spaces are combined at one end of the ell.