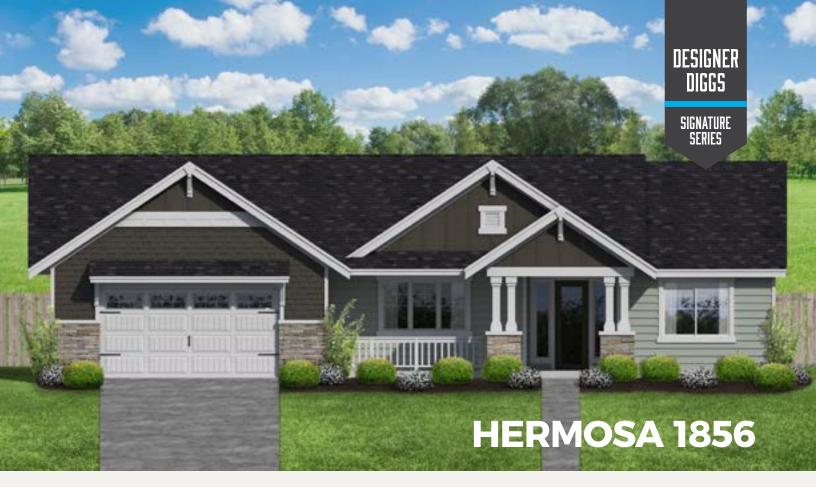

### Craftsman

LIVING AREA 1856 sq ft

40 · diggs custom (253) 444-2400 | customdiggs.com

custom homes™

41 .

48' - 0"