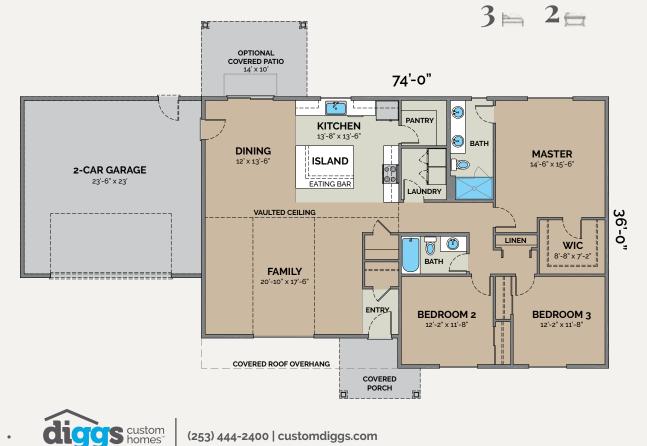

### *Craftsman* LIVING AREA 1840 sq ft

(253) 444-2400 | customdiggs.com

**9** •

S custom homes<sup>™</sup>

Q

.

10 .

*Craftsman* LIVING AREA 2116 sq ft