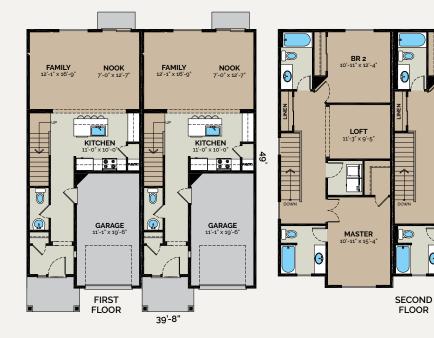

# GENERATION SERIES

Multi Diggs is our collection of next-generation and duplex floor plans. Like having a home inside of a home. Imagine family living with you, without actually living with you.

#### *Modern Craftsman* LIVING AREA 1330 sq ft

Independent living at it's finest! Mother-In-Law Suite with it's own side entrance & kitchenette. This plan also has a master suite plus another upper suite including 3 full bathrooms.