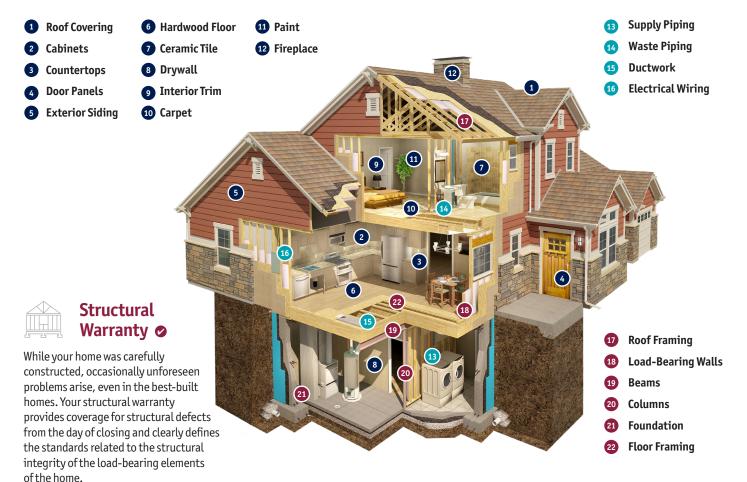

## Workmanship Warranty •

Quality is important, especially in your new home. Your workmanship warranty provides coverage from the day of closing and establishes the standards applicable to the fit, finish and materials used in the construction of your home.

## **Distribution Systems Warranty**

While you rarely see them, essential functions such as electrical, plumbing and mechanical systems are working behind the walls of your new home. Your distribution systems warranty begins at closing and establishes the standards for your home's wiring, piping and ductwork.